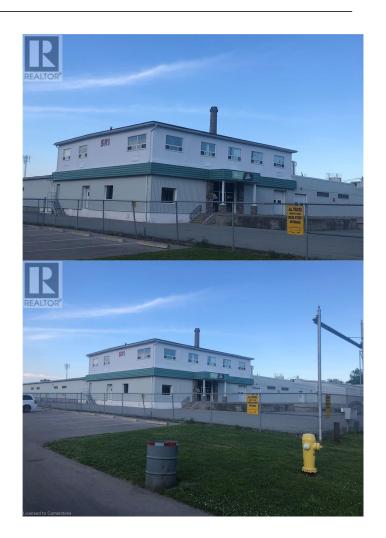

#### \$999

0 Bedroom, 0.00 Bathroom, 756 sqft Other on 0 Acres

061 - Dunnville Municipal, Dunnville, Ontario

3 office spaces available on second floor.
Landlord would like minimum 2 year lease.
Rent is \$999.00 +HST - plus heat, hydro and water. Parking is available. Shared foyer, washroom and kitchen area (not included in the square footage). Recent central air and ducted hi off natural gas heat (on roof) Contact LA for list of allowable uses. Additional space may available from \$299.00+HST. (id:6289)

# **Community Information**

Address 205 Forest Street E Unit# 6
Subdivision 061 - Dunnville Municipal

City Dunnville
Province Ontario
Postal Code N1A3G5