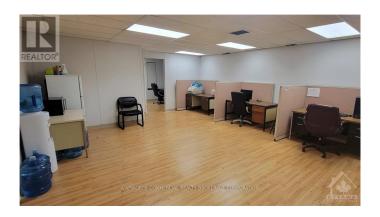

#### \$600

0 Bedroom, 0.00 Bathroom, 600 sqft Office on 0 Acres

6304 - Parkway Park, Ottawa, Ontario

600 sq ft office space at the corner of Baseline Road and Highgate. OC Transpo service steps away both East and West. Minutes from Woodroffe and Baseline station. space consists of one enclosed office and open work area. Window's in the private office and open work area providing nature light for entire office. operating expenses include, real estate taxes, hydro, gas, HVAC maintenance and repair, water and sewer, common are hydro, snow removal, landscape, common area cleaning, general maintenance and repair, management and administration, \$ 925,00 per month. Available immediately. (id:6289)