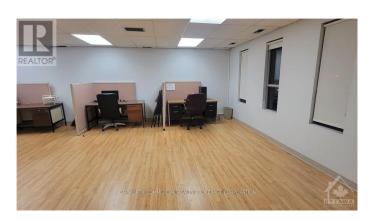

#### \$600

0 Bedroom, 0.00 Bathroom, 600 sqft Office on 0 Acres

6304 - Parkway Park, Ottawa, Ontario

600 sq ft office space at the corner of Baseline Road and Highgate. OC Transpo service steps away both East and West. Minutes from Woodroffe and Baseline station. space consists of one enclosed office and open work area. Window's in the private office and open work area providing nature light for entire office. operating expenses include, real estate taxes, hydro, gas, HVAC maintenance and repair, water and sewer, common are hydro, snow removal, landscape, common area cleaning, general maintenance and repair, management and administration, \$ 925,00 per month. Available immediately. (id:6289)