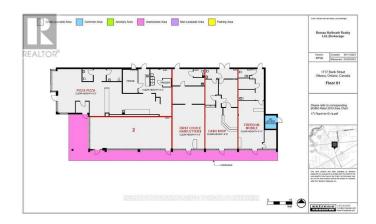

## \$

0 Bedroom, 0.00 Bathroom, Retail on 0 Acres

3801 - Ridgemont, Ottawa, Ontario

Front unit with 2 full walls of windows facing south and west overlooking Bank Street. 1,029 sq feet in very busy retail location along Bank St near Alta Vista. Landlord will do a considerable amount of fit up. 24 shared parking spaces. \$32/sq' base rent, plus \$19.83/sq' Tax and CAM. Escalation \$1psf/yr. (id:6289)