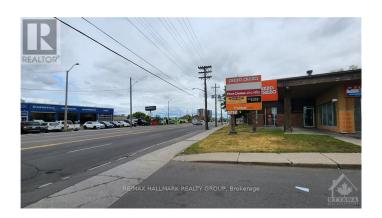

## \$

0 Bedroom, 0.00 Bathroom, Retail on 0 Acres

3801 - Ridgemont, Ottawa, Ontario

Front unit with 2 full walls of windows facing south and west overlooking Bank Street. 1,029 sq feet in very busy retail location along Bank St near Alta Vista. Landlord will do a considerable amount of fit up. 24 shared parking spaces. \$32/sq' base rent, plus \$19.83/sq' Tax and CAM. Escalation \$1psf/yr. (id:6289)

#### **Amenities**

Parking Spaces 24

#### **Exterior**

Lot Description 79 x 132 FT; 0