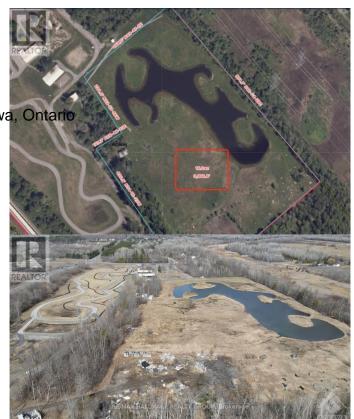

## \$1,000 - 6336 Fallowfield Road, Ottawa

MLS® #X9515455

## \$1,000

0 Bedroom, 0.00 Bathroom, 16 sqft Vacant Land on 0 Acres

8208 - Btwn Franktown Rd. & Fallowfield Rd., Ottawa, Ontario

16 Acres of clean commercial land with 1 building. Hydro is available on-site. Verity business can suit on this nice lot. Tenant response for snow removal, grass mowing, utilities, business insurance and the proportion of property tax. Lease terms and business use, and others, are all up for negotiation. \$1000/acre/month. (id:6289)

## **Community Information**

Address 6336 Fallowfield Road

Subdivision 8208 - Btwn Franktown Rd. & Fallowfield Rd.

City Ottawa
Province Ontario
Postal Code K2S1B8

**Exterior** 

Lot Description 700 x 2000 FT; 1