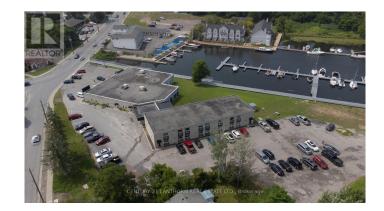

#### \$870

0 Bedroom, 0.00 Bathroom, 282 sqft Office on 0 Acres

Picton, Prince Edward County (picton), Ontario

Great price, facility and location with a variety of units available. This large parking-side office is located at the edge of downtown Picton where amenity is steps away but you are outside of the congestion and bustle. Enjoy a peaceful setting in a property built along the edge of the Picton Harbour, start and finish your day with a connection to the water. Lunch breaks and intermitted strolls will help pass the day, invigorate and promote mental health. All common spaces are finished to an executive ++ state and you will be proud to take your clients through. ALL UNITS INCLUDE: All utilities (Hydro, water), Reserved Parking, property Taxes, Garbage Disposal, Private High Speed Fiber Internet Account, Property Maintenance, SHARED SPACES: 4 washrooms on Floor 1 (1 accessible,) Tenant Kitchenette. A boardroom equipped with a private kitchenette can be booked as its schedule allows. (id:6289)

## **Community Information**

Address 213 - 35 Bridge Street

Subdivision Picton

City Prince Edward County (picton)

Province Ontario
Postal Code K0K2T0