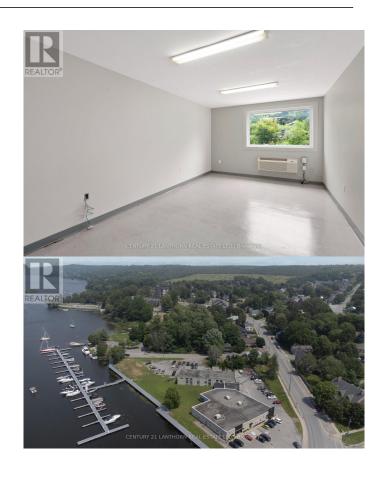

#### \$870

0 Bedroom, 0.00 Bathroom, 282 sqft Office on 0 Acres

Picton, Prince Edward County (picton), Ontario

Great price, facility and location with a variety of units available. This large parking-side office is located at the edge of downtown Picton where amenity is steps away but you are outside of the congestion and bustle. Enjoy a peaceful setting in a property built along the edge of the Picton Harbour, start and finish your day with a connection to the water. Lunch breaks and intermitted strolls will help pass the day, invigorate and promote mental health. All common spaces are finished to an executive ++ state and you will be proud to take your clients through. ALL UNITS INCLUDE: All utilities (Hydro, water), Reserved Parking, property Taxes, Garbage Disposal, Private High Speed Fiber Internet Account, Property Maintenance, SHARED SPACES: 4 washrooms on Floor 1 (1 accessible,) Tenant Kitchenette. A boardroom equipped with a private kitchenette can be booked as its schedule allows. (id:6289)

## **Community Information**

Address 213 - 35 Bridge Street

Subdivision Picton

City Prince Edward County (picton)

Province Ontario
Postal Code K0K2T0