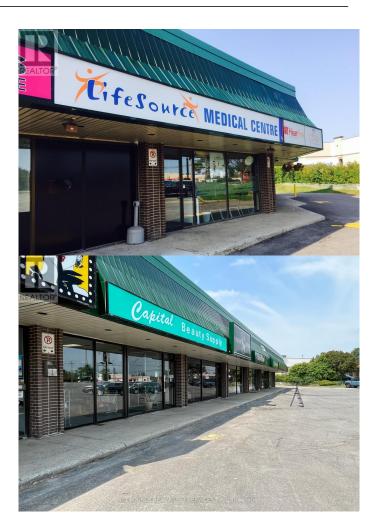

#### Nepean, Ottawa, Ontario

We have an exciting opportunity for prime retail space in a bustling commercial retail plaza located at 2130 Robertson Rd, Ottawa. This sought-after location is situated right next to popular establishments such as McDonalds, Canadian Tire, Tim Hortons, Rexall, Hyatt hotel, and FreshCo. Approx 1800 sq ft space available with an option to rent a bigger space. Key Highlights: \* High foot traffic from neighbouring businesses\* Large, free, 100+ space parking lot\* Excellent visibility with approximately 50,000 cars passing by daily Easy access to public transportation, the 417 highway, and main arterial routes including Robertson Rd and Moodie Dr. The immediate surrounding area has over 32,000 households. \*\*EXTRAS\*\* If you're looking to establish or expand your business in a vibrant retail environment, this is the perfect opportunity for you. \*For Additional Property Details Click The Brochure Icon Below\* (id:6289)