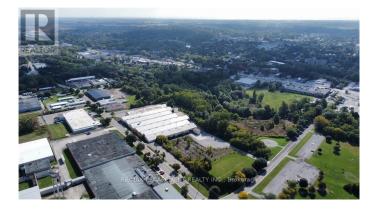

# \$

0 Bedroom, 5.00 Bathroom, 10,000 sqft Industrial on 0 Acres

Simcoe, Norfolk (simcoe), Ontario

10,000 SF of cost effective industrial/ warehousing space available. Option to ex[and space into larger units up to 55,000 SF, and flexible terms available. 25'-50' clear height, with both truck level and drive-in shipping doors. Additional lands available for outdoor storage/ trailer parking. Parking for 100+ vehicles. Located approximately 20 mins from Highway 403. (id:6289)