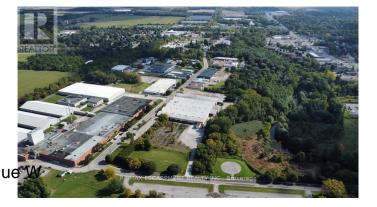

# \$

0 Bedroom, 5.00 Bathroom, 10,000 sqft Industrial on 0 Acres

Simcoe, Norfolk (simcoe), Ontario

10,000 SF of cost effective industrial/ warehousing space available. Option to ex[and space into larger units up to 55,000 SF, and flexible terms available. 25'-50' clear height, with both truck level and drive-in shipping doors. Additional lands available for outdoor storage/ trailer parking. Parking for 100+ vehicles. Located approximately 20 mins from Highway 403. (id:6289)