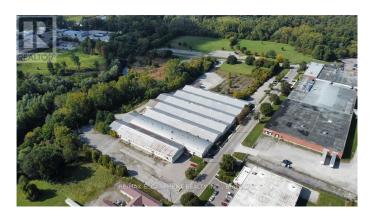

# \$

0 Bedroom, 5.00 Bathroom, 10,000 sqft Industrial on 0 Acres

Simcoe, Norfolk (simcoe), Ontario

10,000 SF of cost effective industrial/ warehousing space available. Option to ex[and space into larger units up to 55,000 SF, and flexible terms available. 25'-50' clear height, with both truck level and drive-in shipping doors. Additional lands available for outdoor storage/ trailer parking. Parking for 100+ vehicles. Located approximately 20 mins from Highway 403. (id:6289)