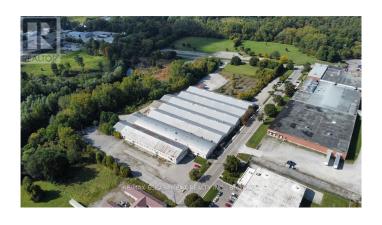

# \$ - Main A - 390 Second Avenue W, Norfolk (simcoe)

MLS® #X9034324

\$

0 Bedroom, 5.00 Bathroom, 25,000 sqft Industrial on 0 Acres

Simcoe, Norfolk (simcoe), Ontario

25,000 SF of cost effective industrial/ warehousing space available. Option to ex[and space into larger units up to 55,000 SF, and flexible terms available. 25'-50' clear height, with both truck level and drive-in shipping doors. Additional lands available for outdoor storage/ trailer parking. Parking for 100+ vehicles. Located approximately 20 mins from Highway 403. (id:6289)