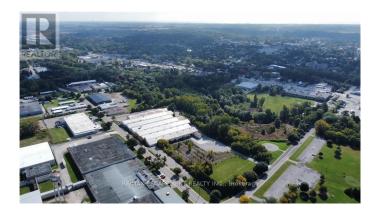

# \$ - Main A - 390 Second Avenue W, Norfolk (simcoe)

MLS® #X9034324

\$

0 Bedroom, 5.00 Bathroom, 25,000 sqft Industrial on 0 Acres

Simcoe, Norfolk (simcoe), Ontario

25,000 SF of cost effective industrial/ warehousing space available. Option to ex[and space into larger units up to 55,000 SF, and flexible terms available. 25'-50' clear height, with both truck level and drive-in shipping doors. Additional lands available for outdoor storage/ trailer parking. Parking for 100+ vehicles. Located approximately 20 mins from Highway 403. (id:6289)