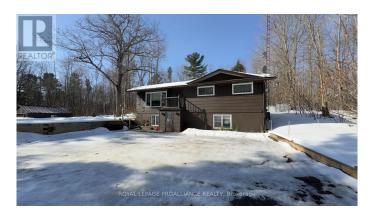

### \$1,650

1 Bedroom, 1.00 Bathroom, Single Family on 0 Acres

Centre Hastings, Centre Hastings, Ontario

Bright & Spacious 1-Bedroom + Den Walk-Up Basement Unit - ALL INCLUSIVE! Looking for a cozy and affordable place to call home? This 1-bedroom + den, 1-bathroom basement walk-up unit is ready for you! Nestled on a beautiful, treed lot just south of Madoc, this home offers a peaceful country setting while keeping you close to town amenities. Enjoy the convenience of all-inclusive rent, covering heat, hydro, water, internet and parking - no extra bills to worry about! The unit features a functional kitchen, comfortable living spaces, and a spacious bedroom. The den offers great versatility - perfect for a home office, guest bedroom, or extra storage. You'll also have your own private entrance, located directly in front of your two designated parking spaces for easy access. Plus, you'll have shared access to a laundry room for added convenience. If you're looking for a well-maintained home in a quiet setting with great landlords, this is it! (id:6289)

# Style Raised bungalow

## Exterior

| Exterior        | Aluminum siding                 |
|-----------------|---------------------------------|
| Lot Description | 255 x 242.6 FT 1/2 - 1.99 acres |
| Foundation      | Poured Concrete                 |