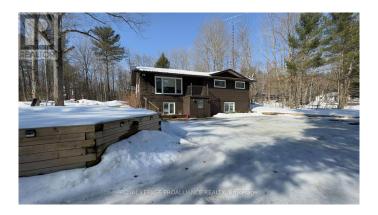

### \$1,650

1 Bedroom, 1.00 Bathroom, Single Family on 0 Acres

Centre Hastings, Centre Hastings, Ontario

Bright & Spacious 1-Bedroom + Den Walk-Up Basement Unit - ALL INCLUSIVE! Looking for a cozy and affordable place to call home? This 1-bedroom + den, 1-bathroom basement walk-up unit is ready for you! Nestled on a beautiful, treed lot just south of Madoc, this home offers a peaceful country setting while keeping you close to town amenities. Enjoy the convenience of all-inclusive rent, covering heat, hydro, water, internet and parking - no extra bills to worry about! The unit features a functional kitchen, comfortable living spaces, and a spacious bedroom. The den offers great versatility - perfect for a home office, guest bedroom, or extra storage. You'll also have your own private entrance, located directly in front of your two designated parking spaces for easy access. Plus, you'll have shared access to a laundry room for added convenience. If you're looking for a well-maintained home in a quiet setting with great landlords, this is it! (id:6289)

## Exterior

| Exterior        | Aluminum siding                 |
|-----------------|---------------------------------|
| Lot Description | 255 x 242.6 FT 1/2 - 1.99 acres |
| Foundation      | Poured Concrete                 |