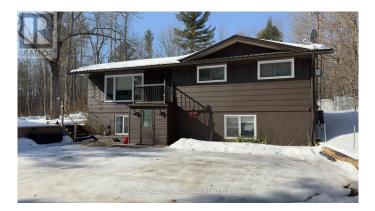

### \$1,650

1 Bedroom, 1.00 Bathroom, Single Family on 0 Acres

Centre Hastings, Centre Hastings, Ontario

Bright & Spacious 1-Bedroom + Den Walk-Up Basement Unit - ALL INCLUSIVE! Looking for a cozy and affordable place to call home? This 1-bedroom + den, 1-bathroom basement walk-up unit is ready for you! Nestled on a beautiful, treed lot just south of Madoc, this home offers a peaceful country setting while keeping you close to town amenities. Enjoy the convenience of all-inclusive rent, covering heat, hydro, water, internet and parking - no extra bills to worry about! The unit features a functional kitchen, comfortable living spaces, and a spacious bedroom. The den offers great versatility - perfect for a home office, guest bedroom, or extra storage. You'll also have your own private entrance, located directly in front of your two designated parking spaces for easy access. Plus, you'll have shared access to a laundry room for added convenience. If you're looking for a well-maintained home in a quiet setting with great landlords, this is it! (id:6289)

# Style Raised bungalow

## Exterior

| Exterior        | Aluminum siding                 |
|-----------------|---------------------------------|
| Lot Description | 255 x 242.6 FT 1/2 - 1.99 acres |
| Foundation      | Poured Concrete                 |