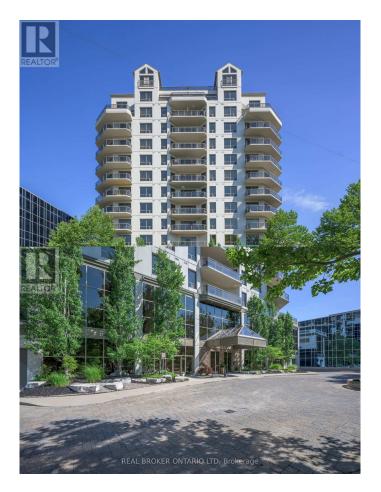

# \$479,888 - 707 - 250 Pall Mall Street, London

MLS® #X12015365

## \$479,888

2 Bedroom, 2.00 Bathroom, Single Family

East F, London, Ontario

Picture this: sipping your coffee on your west-facing balcony, watching the sunset paint the sky, and knowing everything you need is just steps away. This 2-bedroom, 2-bathroom condo isn't just a home - its the starting point for your next adventure. With nearly 1600 square feet of modern, open-concept living space freshly painted throughout, this condo offers a bright and airy primary bedroom with a private ensuite and walk-through closet, plus a second bedroom with its own walk-in closet. Space? Check. Style? Double check. But its not just about the condo. Its about the lifestyle. In-unit laundry and extra storage keep things simple, while the building amenities - a fitness center, games room, lounge, screening room, and guest suites - bring a little luxury and convenience to your day-to-day. And don't forget the secure underground parking for your ride. The best part? Your condo fees cover heating, cooling, electricity, and water, so you can focus on what really matters: enjoying the unbeatable location. Step outside, and you're right in the middle of it all. Richmond Rows restaurants, cafes, and shops are just around the corner, and Victoria Park is your neighbor, with year-round festivals and green space to explore. Unit 707 is more than a place to live its where you'll want to be. Come see it for yourself and start the next chapter of your story! (id:6289)

## **Community Information**

Address 707 - 250 Pall Mall Street

Subdivision East F
City London
Province Ontario
Postal Code N6A6K3