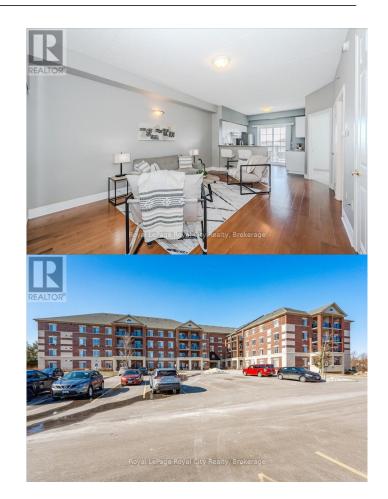

# \$459,900

2 Bedroom, 1.00 Bathroom, Single Family

Grange Road, Guelph (grange Road), Ontario

Welcome to Unit 304 at 308 Watson Parkway North in Guelph's desirable East End! This bright and inviting 1-bedroom plus den, 1-bathroom condo offers a perfect blend of comfort and convenience. Step into the spacious, open-concept living area, where natural light highlights the elegant hardwood floors. The kitchen is designed for both style and functionality, featuring ample cabinetry, plenty of prep space, and a convenient breakfast bar for casual dining. Sliding doors off the kitchen open to a serene view, providing a peaceful backdrop for morning coffee or evening relaxation. The primary bedroom is generously sized, offering ample space for your wardrobe and personal touches. The additional den is a versatile space, ideal for a home office, guest room, or creative studio, complete with its own closet for added storage. The bathroom is well-maintained and thoughtfully designed, offering a clean and comfortable space to unwind. Additional highlights include in-suite laundry, a personal storage locker, and ample visitor parking, making this home as practical as it is charming. Discover the ease of condo living in one of Guelph's most vibrant neighborhoods. Unit 304 at 308 Watson Parkway North could be the perfect fit for your next chapter! (id:6289)

# **Community Information**

Address 304 - 308 Watson Parkway N

Subdivision Grange Road

City Guelph (grange Road)

Province Ontario
Postal Code N1E7J2

#### **Exterior**

Exterior Brick

Exterior Features Landscaped