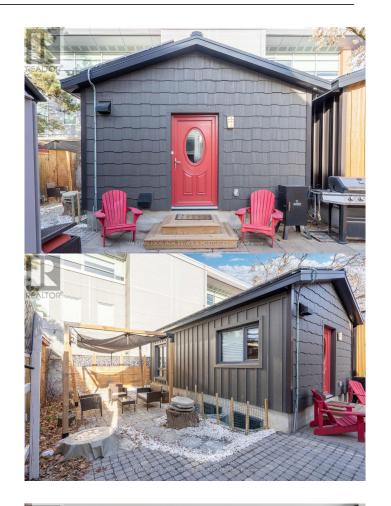

### \$2,210

2 Bedroom, 2.00 Bathroom, Single Family on 0 Acres

4401 - Glebe, Ottawa, Ontario

Beautiful 2021 built energy-efficient coach house located in the rear yard in the heart of The Glebe! Located on a quiet street, this spacious 'smart house' has 2 bed, 2 bath with high quality finishes, beautiful choice of materials & extra soundproofing.

Solar-powered & plenty of natural light. It features a private fully finished side yard patio space with gazebo. Includes also a communal patio furniture & BBQ area at the entrance. Pet friendly & walking distance from schools, parks, shopping & transportation. Utilities all in at 175 month and enjoy a cozy ultra private unit with no residential rear-neighbours! (id:6289)