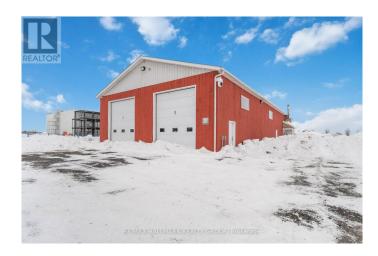

## \$

0 Bedroom, 3.00 Bathroom, 7,864 sqft Industrial on 0 Acres

724 - South Glengarry (Lancaster) Twp, South Glengary Ontario

Commercial space for lease with prime highway frontage, offering over 8,000 sq. ft. across two industrial buildings with high-clearance warehousing, functional office space, and a showroom. The property features multiple drive-in doors, clear heights up to 14'5", and a mix of open warehouse and private office configurations. Positioned in a high-demand corridor, this secured facility provides exceptional accessibility and visibility, making it ideal for logistics, warehousing, and industrial operations. The landlord is also open to leasing the acreage of the site which is approximately 7.8 acres at a lease rate of \$1 per Sq. Ft.. (id:6289)

#### Interior

Heating Electric Forced air
Cooling Fully air conditioned

**Exterior** 

Lot Description Bldg=350 x 1000 FT

**Listing Details** 

Listing Office RE/MAX HALLMARK REALTY GROUP

MLS®, REALTOR®, and the associated logos are trademarks of The Canadian Real Estate Association.