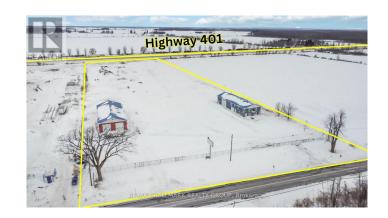

## \$

0 Bedroom, 3.00 Bathroom, 7,864 sqft Industrial on 0 Acres

724 - South Glengarry (Lancaster) Twp, South Glengary Ontario

Commercial space for lease with prime highway frontage, offering over 8,000 sq. ft. across two industrial buildings with high-clearance warehousing, functional office space, and a showroom. The property features multiple drive-in doors, clear heights up to 14'5", and a mix of open warehouse and private office configurations. Positioned in a high-demand corridor, this secured facility provides exceptional accessibility and visibility, making it ideal for logistics, warehousing, and industrial operations. The landlord is also open to leasing the acreage of the site which is approximately 7.8 acres at a lease rate of \$1 per Sq. Ft.. (id:6289)

## **Community Information**

Address 21899 Old Hwy 2 Highway

Subdivision 724 - South Glengarry (Lancaster) Twp

City South Glengarry

Province Ontario
Postal Code K0C1E0