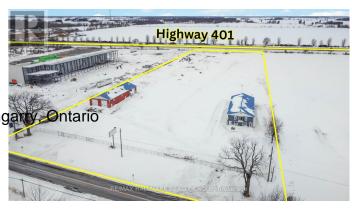

## \$

0 Bedroom, 3.00 Bathroom, 7,864 sqft Industrial on 0 Acres

724 - South Glengarry (Lancaster) Twp, South Glengary Ontario

Commercial space for lease with prime highway frontage, offering over 8,000 sq. ft. across two industrial buildings with high-clearance warehousing, functional office space, and a showroom. The property features multiple drive-in doors, clear heights up to 14'5", and a mix of open warehouse and private office configurations. Positioned in a high-demand corridor, this secured facility provides exceptional accessibility and visibility, making it ideal for logistics, warehousing, and industrial operations. The landlord is also open to leasing the acreage of the site which is approximately 7.8 acres at a lease rate of \$1 per Sq. Ft.. (id:6289)

## **Community Information**

Address 21899 Old Hwy 2 Highway

Subdivision 724 - South Glengarry (Lancaster) Twp

City South Glengarry

Province Ontario
Postal Code K0C1E0