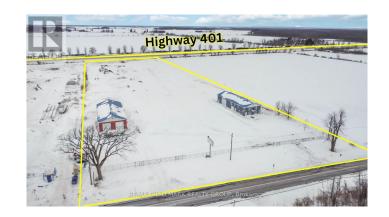

#### \$

0 Bedroom, 0.00 Bathroom, 8 sqft Vacant Land on 350 Acres

724 - South Glengarry (Lancaster) Twp, South Glengary Ontario

Strategically positioned with highway frontage and exceptional accessibility, this fully secured and fenced 7.8-acre industrial site is ideal for logistics, outdoor storage, and fleet operations of which the landlord is open to leasing as much or as little space as required. The property offers ample yard space, enhanced security, and seamless access to a high-demand corridor, making it well-suited for businesses requiring versatile industrial land with premium visibility. The landlord is also open to leasing the buildings accompanying the site, which is approximately 5,860 Sq. Ft. at a lease rate of \$10 per acre. (id:6289)

#### **Community Information**

Address 21899 Old Hwy 2 Highway

Subdivision 724 - South Glengarry (Lancaster) Twp

City South Glengarry

Province Ontario
Postal Code K0C1E0