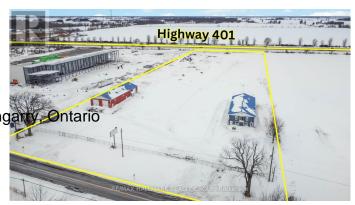

#### \$

0 Bedroom, 0.00 Bathroom, 8 sqft Vacant Land on 350 Acres

724 - South Glengarry (Lancaster) Twp, South Glengary Ontario

Strategically positioned with highway frontage and exceptional accessibility, this fully secured and fenced 7.8-acre industrial site is ideal for logistics, outdoor storage, and fleet operations of which the landlord is open to leasing as much or as little space as required. The property offers ample yard space, enhanced security, and seamless access to a high-demand corridor, making it well-suited for businesses requiring versatile industrial land with premium visibility. The landlord is also open to leasing the buildings accompanying the site, which is approximately 5,860 Sq. Ft. at a lease rate of \$10 per acre. (id:6289)

#### **Community Information**

Address 21899 Old Hwy 2 Highway

Subdivision 724 - South Glengarry (Lancaster) Twp

City South Glengarry

Province Ontario
Postal Code K0C1E0