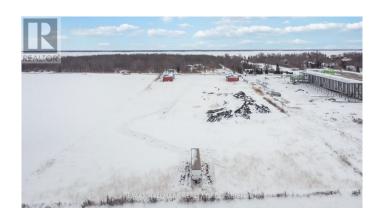

#### \$

0 Bedroom, 0.00 Bathroom, 8 sqft Vacant Land on 350 Acres

724 - South Glengarry (Lancaster) Twp, South Glengary Ontario

Strategically positioned with highway frontage and exceptional accessibility, this fully secured and fenced 7.8-acre industrial site is ideal for logistics, outdoor storage, and fleet operations of which the landlord is open to leasing as much or as little space as required. The property offers ample yard space, enhanced security, and seamless access to a high-demand corridor, making it well-suited for businesses requiring versatile industrial land with premium visibility. The landlord is also open to leasing the buildings accompanying the site, which is approximately 5,860 Sq. Ft. at a lease rate of \$10 per acre. (id:6289)