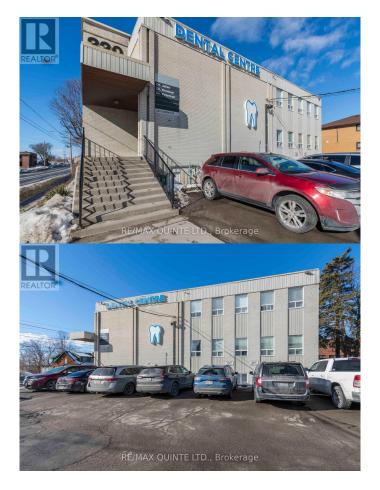

# \$ - 220 Dundas Street E, Belleville

MLS® #X12010001

### \$

0 Bedroom, 0.00 Bathroom, 1,624 sqft Office on 0 Acres

N/A, Belleville, Ontario

High traffic area close to Belleville General Hospital! Gross lease and over 1600 square feet of professional office space available in Belleville's prime location. Currently the building is being used as medical/dental. Longer term lease preferred. Lots of windows and facing South this unit was previously used as a dental lab for the past 20+ years. Private washrooms down the hall. Lots of parking in front of building and out back. The building is located on the corner of Dundas and Bleecker streets. (id:6289)

#### Interior

Heating Natural gas Forced air

Cooling Fully air conditioned

**Exterior** 

Lot Description 177.56 x 197.51 FT

**Listing Details** 

Listing Office RE/MAX QUINTE LTD.

MLS®, REALTOR®, and the associated logos are trademarks of The Canadian Real Estate Association.