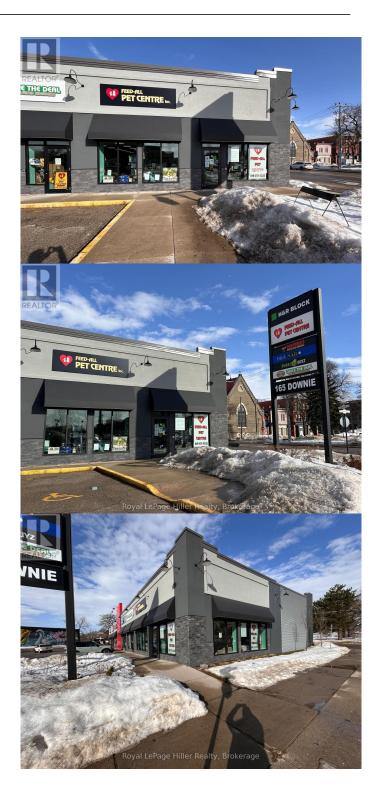

#### Stratford, Stratford, Ontario

Prime Retail Space Available for Sublease 165 Downie St, Stratford. An excellent opportunity is now available for businesses looking to secure a high-visibility retail location in Stratford. Located at 165 Downie Street, Units G & H, this 2,613 sq. ft. corner unit will be available for sublease starting March 1, 2025. Positioned at a busy intersection, this retail space benefits from constant vehicle and foot traffic, ensuring strong exposure and accessibility for customers. This prime corner unit features large frontage with excellent signage potential, making it ideal for businesses looking to maximize brand visibility. Surrounded by established businesses and a steady customer base, the location offers a thriving commercial atmosphere. Additionally, the unit includes two designated parking spaces, along with additional shared parking, providing convenience for both customers and employees.With a versatile layout, this space is well-suited for retail operations, showrooms, specialty services, or boutique businesses. The unit is available for sublease until August 31, 2027, offering a stable leasing opportunity for businesses seeking a strategic and long-term presence in Stratford. It is important to note that the current business is relocating and is not for sale. This sublease presents a rare opportunity for another business to take advantage of this high-demand location.Net rent, excluding HST and additional costs, is available upon request. To learn more or to

# **Community Information**

| Address     | 165 Downie Street |
|-------------|-------------------|
| Subdivision | Stratford         |
| City        | Stratford         |
| Province    | Ontario           |
| Postal Code | N5A1X2            |