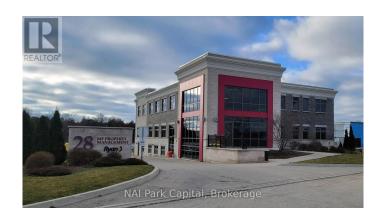

# \$ - 2 - 28 Bett Court, Guelph (kortright Hills)

MLS® #X12003592

\$

0 Bedroom, 0.00 Bathroom, 5,560 sqft Office

Kortright Hills, Guelph (kortright Hills), Ontario

Professional office space for lease in Guelph's Hanlon Creek Business Park. Lots of windows allowing ample natural light. Located only minutes from Hwy. 401. Business Park features approx. 165 acres of natural reserve with 12Km of walking trails. Space features private offices, reception area, meeting rooms, etc. (id:6289)