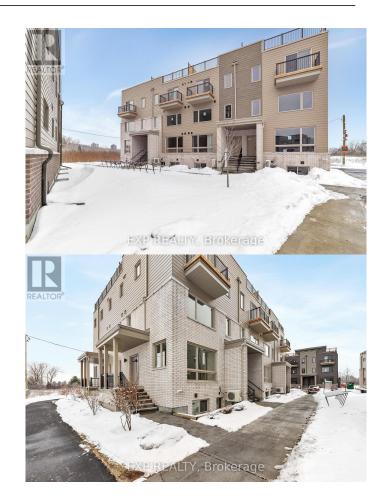

#### \$2,400

2 Bedroom, 2.00 Bathroom, Single Family

3104 - CFB Rockcliffe and Area, Ottawa, Ontario

This stunning rental unit offers immediate possession and a private rooftop terrace, perfect for entertaining! The upper Haydon End Unit offers 2 bedrooms/ 2 bathrooms and 1,421 sqft of modern living space, this upper-level home by Mattamy Homes in Wateridge Village is bright, stylish, and move-in ready. The open-concept living and dining area boasts 9' ceilings, creating a spacious and airy feel. The contemporary kitchen is equipped with granite countertops, a modern backsplash and a flush breakfast bar for casual dining. Upstairs, the primary bedroom features a private balcony with beautiful community views, while the secondary bedroom offers ample closet space. A full bath, laundry, and linen closet complete this level. One parking space included Located in a prime area, this home is within walking distance of parks, schools, and NCC trails, and just minutes from the Ottawa River, downtown, shopping, restaurants, transit, and more! Don't miss this incredible rental opportunity! Parking space is #63 (id:6289)

## **Community Information**

Address 428 Mishi

Subdivision 3104 - CFB Rockcliffe and Area

City Ottawa
Province Ontario
Postal Code K1K0P2