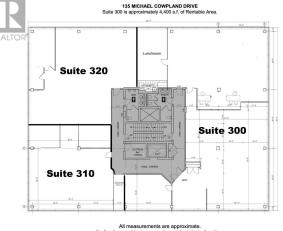

## \$ - 300 - 135 Michael Cowpland Drive, Ottawa

MLS® #X11997907

\$

0 Bedroom, 0.00 Bathroom, 4,400 sqft Office on 337 Acres

9010 - Kanata - Emerald Meadows/Trailwest, Ottawa,

The third floor has 4,400 gross leasable area office space with elevator access. Located in the South Kanata Business Park. Currently configured as an open concept space with one meeting room at the entrance. The building offers a shared shower facility on the ground floor for those who enjoy biking to work or taking an exercise break. There is an elevator in the building. An additional 4,304 SF is available on the ground floor. Three parking spaces per 1,000 SF of the rented area are included. There are common area bathrooms on each floor. The net rent starts at \$12.00 psf in the first year with annual escalations. Building operating expenses for the current year are very low at only \$12.20 psf. The property is an excellent location for a great work/life balance, with plenty of amenities in the immediate area. (id:6289)