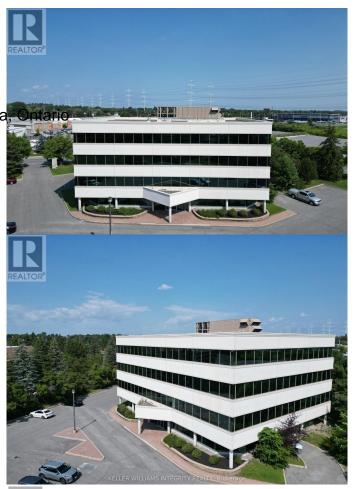

## \$ - 300 - 135 Michael Cowpland Drive, Ottawa

MLS® #X11997907

\$

0 Bedroom, 0.00 Bathroom, 4,400 sqft Office on 337 Acres

9010 - Kanata - Emerald Meadows/Trailwest, Ottawa,

The third floor has 4,400 gross leasable area office space with elevator access. Located in the South Kanata Business Park. Currently configured as an open concept space with one meeting room at the entrance. The building offers a shared shower facility on the ground floor for those who enjoy biking to work or taking an exercise break. There is an elevator in the building. An additional 4,304 SF is available on the ground floor. Three parking spaces per 1,000 SF of the rented area are included. There are common area bathrooms on each floor. The net rent starts at \$12.00 psf in the first year with annual escalations. Building operating expenses for the current year are very low at only \$12.20 psf. The property is an excellent location for a great work/life balance, with plenty of amenities in the immediate area. (id:6289)

## **Community Information**

Address 300 - 135 Michael Cowpland Drive

Subdivision 9010 - Kanata - Emerald Meadows/Trailwest

City Ottawa
Province Ontario
Postal Code K2M2E9

**Amenities** 

Features Irregular lot size, Elevator