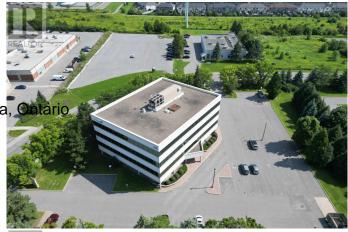

## \$ - 120 - 135 Michael Cowpland Drive, Ottawa

MLS® #X11997813

\$

0 Bedroom, 0.00 Bathroom, 4,304 sqft Office on 337 Acres

9010 - Kanata - Emerald Meadows/Trailwest, Ottawa, Cotario

Ground floor office space in the South Kanata Business Park. It can also be used for daycare as the zoning permits. A lovely backyard area is accessible from within the unit. The gross leasable area is 4,304 sf of contiguous space. Full-perimeter windows provide great natural light. The layout is enclosed offices, a kitchenette, board rooms, and open areas. A shared shower facility is available on the ground floor for those who enjoy biking to work or taking an exercise break. There is an elevator in the building. For more space, an additional 4,200 SF is available on the 3rd floor. Three parking spaces per 1,000 SF of the rented area are included. There are common area bathrooms on each floor. The net rent starts at \$12.00 psf in the first year with annual escalations. Operating expenses for the current year are very low at only \$12.20 psf. The property is an excellent location for a great work/life balance, with plenty of amenities in the immediate area. (id:6289)

## **Community Information**

Address 120 - 135 Michael Cowpland Drive

Subdivision 9010 - Kanata - Emerald Meadows/Trailwest

City Ottawa
Province Ontario
Postal Code K2M2E9

**Amenities** 

Features Irregular lot size, Elevator