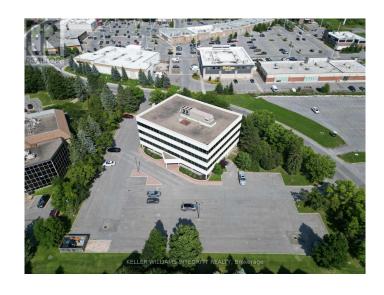

## \$ - 120 - 135 Michael Cowpland Drive, Ottawa

MLS® #X11997813

\$

0 Bedroom, 0.00 Bathroom, 4,304 sqft Office on 337 Acres

9010 - Kanata - Emerald Meadows/Trailwest, Ottawa, Cotario

Ground floor office space in the South Kanata Business Park. It can also be used for daycare as the zoning permits. A lovely backyard area is accessible from within the unit. The gross leasable area is 4,304 sf of contiguous space. Full-perimeter windows provide great natural light. The layout is enclosed offices, a kitchenette, board rooms, and open areas. A shared shower facility is available on the ground floor for those who enjoy biking to work or taking an exercise break. There is an elevator in the building. For more space, an additional 4,200 SF is available on the 3rd floor. Three parking spaces per 1,000 SF of the rented area are included. There are common area bathrooms on each floor. The net rent starts at \$12.00 psf in the first year with annual escalations. Operating expenses for the current year are very low at only \$12.20 psf. The property is an excellent location for a great work/life balance, with plenty of amenities in the immediate area. (id:6289)

## **Community Information**

Address 120 - 135 Michael Cowpland Drive

Subdivision 9010 - Kanata - Emerald Meadows/Trailwest

City Ottawa
Province Ontario
Postal Code K2M2E9

**Amenities** 

Features Irregular lot size, Elevator