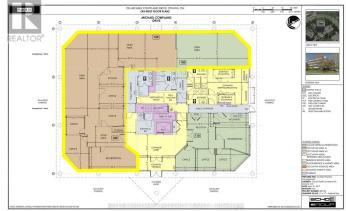

## \$ - 120 - 135 Michael Cowpland Drive, Ottawa

MLS® #X11997813

\$

0 Bedroom, 0.00 Bathroom, 4,304 sqft Office on 337 Acres

9010 - Kanata - Emerald Meadows/Trailwest, Ottawa, Cotario

Ground floor office space in the South Kanata Business Park. It can also be used for daycare as the zoning permits. A lovely backyard area is accessible from within the unit. The gross leasable area is 4,304 sf of contiguous space. Full-perimeter windows provide great natural light. The layout is enclosed offices, a kitchenette, board rooms, and open areas. A shared shower facility is available on the ground floor for those who enjoy biking to work or taking an exercise break. There is an elevator in the building. For more space, an additional 4,200 SF is available on the 3rd floor. Three parking spaces per 1,000 SF of the rented area are included. There are common area bathrooms on each floor. The net rent starts at \$12.00 psf in the first year with annual escalations. Operating expenses for the current year are very low at only \$12.20 psf. The property is an excellent location for a great work/life balance, with plenty of amenities in the immediate area. (id:6289)