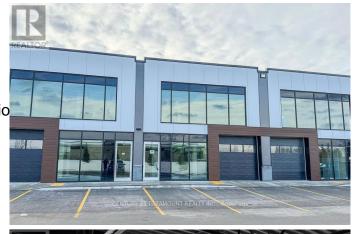

## \$ - 18 - 587 Hanlon Creek Boulevard, Guelph (hanlon Indust

MLS® #X11991667

\$

0 Bedroom, 0.00 Bathroom, 2,248 sqft Industrial

Hanlon Industrial, Guelph (hanlon Industrial), Ontario

\*Rent FREE\* for first 3 months! Brand New Plaza in well developed city of Guelph.
\*Permitted Uses: Professional Office,
Showroom, Warehouse, Manufacturing,
Medical Store Or Clinic, Training Facility,
Commercial School, Laboratory Or Research
Facility, Print Shop. \* Flexible Commercial &
Industrial Space. \* Unit Comes With A
Mezzanine Level. \* \$22 Net Rent Psqft + T.M.I
+ HST. T.M.I Is not decided but aprox \$7.5 per
sqft. Strategically Located In South Guelph's
Hanlon Creek Business Park.\* Very nearby
Hwys (id:6289)