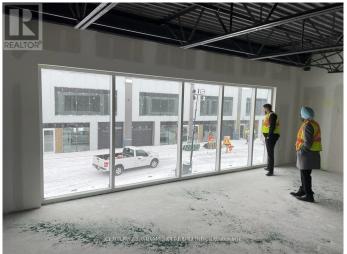

## \$ - 18 - 587 Hanlon Creek Boulevard, Guelph (hanlon Indust

MLS® #X11991667

\$

0 Bedroom, 0.00 Bathroom, 2,248 sqft Industrial

Hanlon Industrial, Guelph (hanlon Industrial), Ontario

\*Rent FREE\* for first 3 months! Brand New Plaza in well developed city of Guelph.
\*Permitted Uses: Professional Office,
Showroom, Warehouse, Manufacturing,
Medical Store Or Clinic, Training Facility,
Commercial School, Laboratory Or Research
Facility, Print Shop. \* Flexible Commercial &
Industrial Space. \* Unit Comes With A
Mezzanine Level. \* \$22 Net Rent Psqft + T.M.I
+ HST. T.M.I Is not decided but aprox \$7.5 per
sqft. Strategically Located In South Guelph's
Hanlon Creek Business Park.\* Very nearby
Hwys (id:6289)