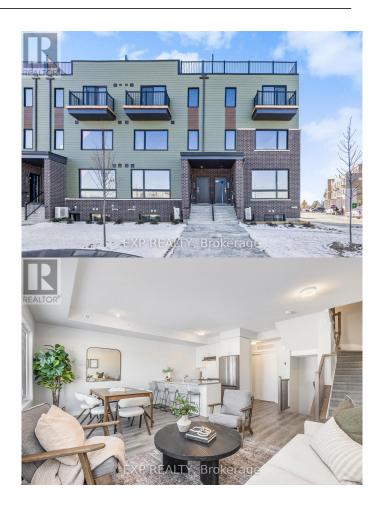

#### \$479,990

2 Bedroom, 2.00 Bathroom, Single Family

3104 - CFB Rockcliffe and Area, Ottawa, Ontario

Entertain guests on your PRIVATE ROOFTOP TERRACE! Welcome to The Haydon Model, a 2Bed/2Bath upper unit home with 1383sqft of living space by Mattamy Homes in Wateridge Village. Versatile living/dining space is bright & modern with 9' ceilings. The stylish open concept kitchen features a flush breakfast bar with quartz countertops and subway tile backsplash. Upstairs you will find the Primary bedroom features a balcony with views of the community. Secondary bedroom with ample closet space. A full bath, laundry and linen closet complete this level. Great location! Walking distance to great parks, schools, NCC trails/bike paths and just mins from the Ottawa River, Downtown, Shopping, Restaurants, Transit & More! Photos provided are to showcase builder. Three appliance voucher included. (id:6289)