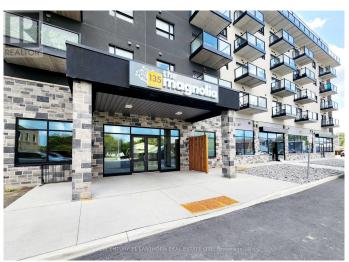

#### \$

0 Bedroom, 0.00 Bathroom, 1,107 sqft Retail on 0 Acres

N/A, Belleville, Ontario

Commercial space for lease on the ground floor of 133 unit apartment building in Belleville. Unit 1 is a 1,107 square foot unit adjacent to the lobby. Asking lease rate is \$19/sf + Common costs + HST. Estimates for common costs are \$9.25/sf TMI plus \$3/sf utility charge(covers water, heat and A/C). Tenant responsible for separately metered hydro. (id:6289)