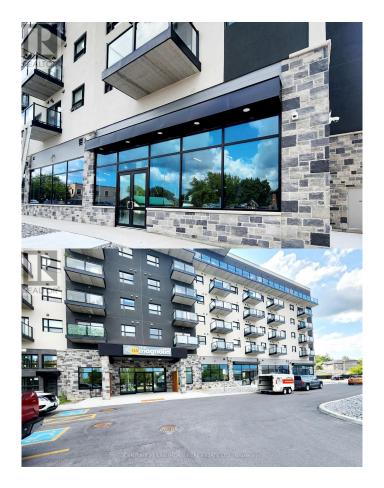

#### \$

0 Bedroom, 0.00 Bathroom, 1,107 sqft Retail on 0 Acres

N/A, Belleville, Ontario

Commercial space for lease on the ground floor of 133 unit apartment building in Belleville. Unit 1 is a 1,107 square foot unit adjacent to the lobby. Asking lease rate is \$19/sf + Common costs + HST. Estimates for common costs are \$9.25/sf TMI plus \$3/sf utility charge(covers water, heat and A/C). Tenant responsible for separately metered hydro. (id:6289)