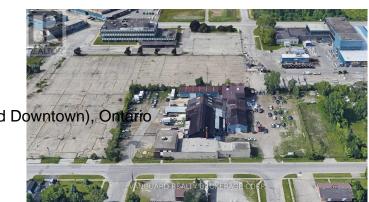

# \$ - 300 Major Street, Welland (768 - Welland Downtown)

MLS® #X11988880

### \$

0 Bedroom, 0.00 Bathroom, 34,203 sqft Industrial

768 - Welland Downtown, Welland (768 - Welland Downtown), On

Convenient Access To Highway 406 Zoning Permits A Wide Range Of Industrial Uses, Including Outside Storage Secured Yard Functional Lot Shape For Various Industrial Activities. (id:6289)

## **Community Information**

Address 300 Major Street

Subdivision 768 - Welland Downtown

City Welland (768 - Welland Downtown)

Province Ontario
Postal Code L3B6J2