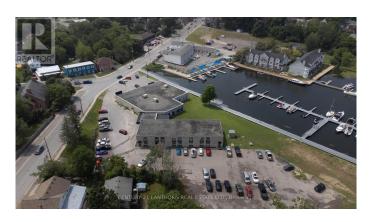

#### \$870

0 Bedroom, 0.00 Bathroom, 282 sqft Office on 0 Acres

Picton, Prince Edward County (picton), Ontario

Great price, facility and location with a variety of units available. This large parking-side office is located at the edge of downtown Picton where amenity is steps away but you are outside of the congestion and bustle. Enjoy a peaceful setting in a property built along the edge of the Picton Harbour, start and finish your day with a connection to the water. Lunch breaks and intermitted strolls will help pass the day, invigorate and promote mental health. All common spaces are finished to an executive ++ state and you will be proud to take your clients through. ALL UNITS INCLUDE: All utilities (Hydro, water), Reserved Parking, property Taxes, Garbage Disposal, Private High Speed Fiber Internet Account, Property Maintenance, SHARED SPACES: 4 washrooms on Floor 1 (1 accessible,) Tenant Kitchenette. A boardroom equipped with a private kitchenette can be booked as its schedule allows. (id:6289)

### Exterior

Lot Description Unit=377.45 x 282 FT