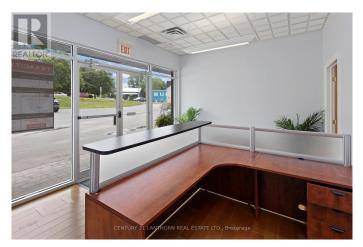

#### \$870

0 Bedroom, 0.00 Bathroom, 282 sqft Office on 0 Acres

Picton, Prince Edward County (picton), Ontario

Great price, facility and location with a variety of units available. This large parking-side office is located at the edge of downtown Picton where amenity is steps away but you are outside of the congestion and bustle. Enjoy a peaceful setting in a property built along the edge of the Picton Harbour, start and finish your day with a connection to the water. Lunch breaks and intermitted strolls will help pass the day, invigorate and promote mental health. All common spaces are finished to an executive ++ state and you will be proud to take your clients through. ALL UNITS INCLUDE: All utilities (Hydro, water), Reserved Parking, property Taxes, Garbage Disposal, Private High Speed Fiber Internet Account, Property Maintenance, SHARED SPACES: 4 washrooms on Floor 1 (1 accessible,) Tenant Kitchenette. A boardroom equipped with a private kitchenette can be booked as its schedule allows. (id:6289)