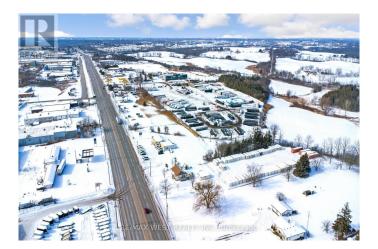

## \$

0 Bedroom, 0.00 Bathroom, 2 sqft Vacant Land on 0 Acres

Brantford Twp, Brant (brantford Twp), Ontario

PRIME COMMERCIAL LAND LEASE HIGH-TRAFFIC LOCATION! CLOSE TO HWY 403. An exceptional opportunity to lease approximately 2 acres of C2-zoned commercial land in a high-visibility area near major highways and key industrial/retail hubs. Flexible lease terms available, with rent negotiable based on usage. The landlord may consider paving, fencing, and providing hydro and water as needed. Ideal for used car sales, truck parking, temporary construction office sites, or other approved commercial uses. No oil storage permitted, and tenants must carry environmental insurance. Tenants are responsible for securing all necessary permits. Owners are also open to investing or partnering to bring visionary ideas such as Car Dealerships, Big-Box Stores ,Restaurant, or other commercial ventures to life! (id:6289)