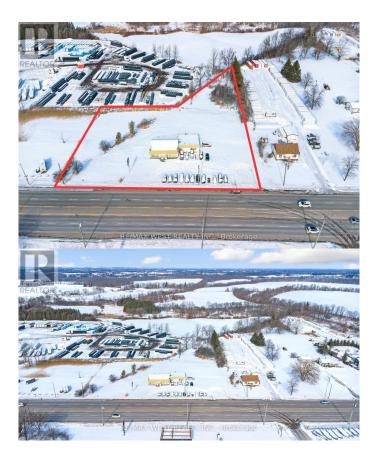

## \$

0 Bedroom, 0.00 Bathroom, 2 sqft Vacant Land on 0 Acres

Brantford Twp, Brant (brantford Twp), Ontario

PRIME COMMERCIAL LAND LEASE HIGH-TRAFFIC LOCATION! CLOSE TO HWY 403. An exceptional opportunity to lease approximately 2 acres of C2-zoned commercial land in a high-visibility area near major highways and key industrial/retail hubs. Flexible lease terms available, with rent negotiable based on usage. The landlord may consider paving, fencing, and providing hydro and water as needed. Ideal for used car sales, truck parking, temporary construction office sites, or other approved commercial uses. No oil storage permitted, and tenants must carry environmental insurance. Tenants are responsible for securing all necessary permits. Owners are also open to investing or partnering to bring visionary ideas such as Car Dealerships, Big-Box Stores ,Restaurant, or other commercial ventures to life! (id:6289)

### Exterior

Lot Description Unit=306 x 200 FT