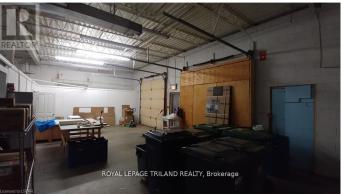

#### South I, London, Ontario

Prime leasing opportunity in the Adelaide Business centre. Located on the West side of Adelaide just North of the River and Park trails. Unit 13-15 (3,824 Sq. Ft.) has partial Adelaide Street exposure. Traffic count is approx. 25,000 cars per day. The space is approx. 25% showroom 75% warehouse with two drive-in loading doors. RSC 1, 3, 4 & 5 zoning allows for many uses. Space is available August 1st, 2025. (id:6289)