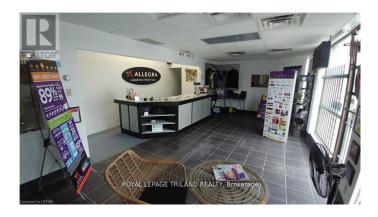

#### South I, London, Ontario

Prime leasing opportunity in the Adelaide Business centre. Located on the West side of Adelaide just North of the River and Park trails. Unit 13-15 (3,824 Sq. Ft.) has partial Adelaide Street exposure. Traffic count is approx. 25,000 cars per day. The space is approx. 25% showroom 75% warehouse with two drive-in loading doors. RSC 1, 3, 4 & 5 zoning allows for many uses. Space is available August 1st, 2025. (id:6289)