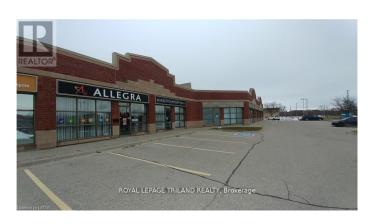

#### South I, London, Ontario

Prime leasing opportunity in the Adelaide Business centre. Located on the West side of Adelaide just North of the River and Park trails. Unit 13-15 (3,824 Sq. Ft.) has partial Adelaide Street exposure. Traffic count is approx. 25,000 cars per day. The space is approx. 25% showroom 75% warehouse with two drive-in loading doors. RSC 1, 3, 4 & 5 zoning allows for many uses. Space is available August 1st, 2025. (id:6289)