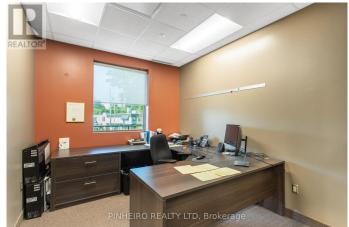

# \$ - 101-105 - 123 St George Street, London

MLS® #X11965364

\$

0 Bedroom, 2.00 Bathroom, 10,287 sqft Office on 0 Acres

East F, London, Ontario

Turn Key, completely renovated, professional office space located near Oxford St. & Richmond St. for lease. Approx. 10,287 sq ft on the main and lower level. (#101 & #105 = 6520 sq ft main, #L20 = 3767 sq ft lower). Multiple private offices, board rooms, open areas for different cubicle configuration, copying station, server room, file storage, kitchen area and coffee bars. Welcoming reception area entrance directly off back parking lot. Internal staircase between the main and lower level allows for great flow through the unit. Lots of natural light w/ windows on east, west and south sides of main floor. Building has elevator access to all floors and is fully sprinklered. Also available with this unit is a large lower level storage room (1800 sq ft +\\-) for a small monthly fee. Approx. 22 onsite parking spaces in a controlled private lot included in rent.\*\* Easy access to transit, downtown and UWO. ( Lower level of the space is offered at \$12.00 per sq ft when combined with the main floor. ) Also available is the upper level of 3622 sq ft. Combing these units would create a 13,909 sf ft space (see MLS X9038693 for listing). Additional rent for 2024 was estimated at \$8.50 / sq ft. Tenant responsible for utility costs. Very well cared for, professionally managed building. Possession date no earlier than April 2025. 3 business days notice required for all showings during weekday business hours only. Do not go direct, all inquiries and tours through listing agent.