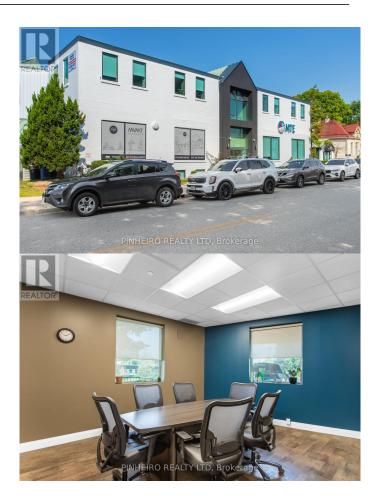

# \$ - 101-105 - 123 St George Street, London

MLS® #X11965364

\$

0 Bedroom, 2.00 Bathroom, 10,287 sqft Office on 0 Acres

East F, London, Ontario

Turn Key, completely renovated, professional office space located near Oxford St. & Richmond St. for lease. Approx. 10,287 sq ft on the main and lower level. (#101 & #105 = 6520 sq ft main, #L20 = 3767 sq ft lower). Multiple private offices, board rooms, open areas for different cubicle configuration, copying station, server room, file storage, kitchen area and coffee bars. Welcoming reception area entrance directly off back parking lot. Internal staircase between the main and lower level allows for great flow through the unit. Lots of natural light w/ windows on east, west and south sides of main floor. Building has elevator access to all floors and is fully sprinklered. Also available with this unit is a large lower level storage room (1800 sq ft +\\-) for a small monthly fee. Approx. 22 onsite parking spaces in a controlled private lot included in rent.\*\* Easy access to transit, downtown and UWO. ( Lower level of the space is offered at \$12.00 per sq ft when combined with the main floor. ) Also available is the upper level of 3622 sq ft. Combing these units would create a 13,909 sf ft space (see MLS X9038693 for listing). Additional rent for 2024 was estimated at \$8.50 / sq ft. Tenant responsible for utility costs. Very well cared for, professionally managed building. Possession date no earlier than April 2025. 3 business days notice required for all showings during weekday business hours only. Do not go direct, all inquiries and tours through listing agent.