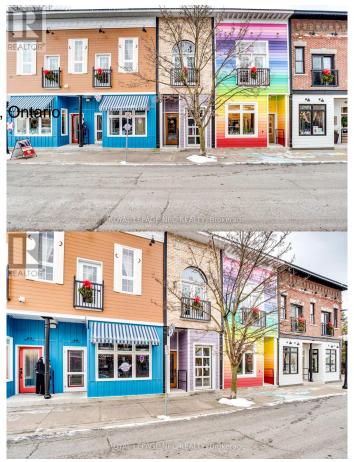

## \$950

0 Bedroom, 0.00 Bathroom, 358 sqft Retail on 0 Acres

337 - Crystal Beach, Fort Erie (337 - Crystal Beach), One

Explore the entrepreneurial possibilities in the vibrant Village of Crystal Beach with this newly available storefront in Derby Square. This commercial space is nestled within a completely renovated block of buildings, featuring a fresh, modern beach vibe. You'll love the high ceilings this storefront provides a cozy atmosphere for your business vision. Features: vinyl plank flooring, vintage tin ceiling feature wall, exposed floor joists, and a bathroom. Nestled in Derby Square, a destination for visitors to Crystal Beach featuring the always bustling South Coast Cookhouse restaurant, and featuring other small shops such as a yoga studio, spa, salon, clothing and home decor boutiques, fresh food market, sub shop, gelato, and a wine and olive oil bar - and the brand new Hotel Philco, as 12-room boutique hotel. The area is undergoing a renaissance. Take advantage of this opportunity to join a walkable and bikeable community that is attracting new year-round residents. Become a part of the evolving landscape of Crystal Beach where creativity, energy, and optimism converge to create a thriving business environment. Embrace the possibilities and secure your place in this exciting community! (id:6289)