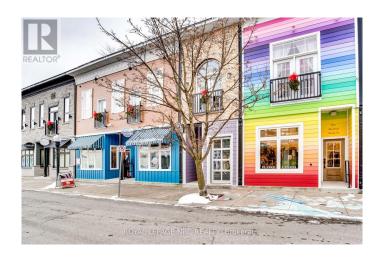

## \$950

0 Bedroom, 0.00 Bathroom, 358 sqft Retail on 0 Acres

337 - Crystal Beach, Fort Erie (337 - Crystal Beach), One

Explore the entrepreneurial possibilities in the vibrant Village of Crystal Beach with this newly available storefront in Derby Square. This commercial space is nestled within a completely renovated block of buildings, featuring a fresh, modern beach vibe. You'll love the high ceilings this storefront provides a cozy atmosphere for your business vision. Features: vinyl plank flooring, vintage tin ceiling feature wall, exposed floor joists, and a bathroom. Nestled in Derby Square, a destination for visitors to Crystal Beach featuring the always bustling South Coast Cookhouse restaurant, and featuring other small shops such as a yoga studio, spa, salon, clothing and home decor boutiques, fresh food market, sub shop, gelato, and a wine and olive oil bar - and the brand new Hotel Philco, as 12-room boutique hotel. The area is undergoing a renaissance. Take advantage of this opportunity to join a walkable and bikeable community that is attracting new year-round residents. Become a part of the evolving landscape of Crystal Beach where creativity, energy, and optimism converge to create a thriving business environment. Embrace the possibilities and secure your place in this exciting community! (id:6289)