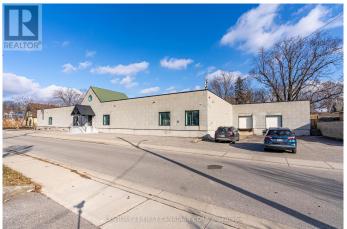

## \$

0 Bedroom, 3.00 Bathroom, 12,000 sqft Industrial on 0 Acres

East K, London, Ontario

Prime 12000sq ft Building including 7850 industrial plus 4150 office space in Downtown London Unveiling an outstanding opportunity to lease. Offering seamless access to Highbury/401. This property boasts excellent visibility and accessibility, featuring frontage on the bustling Hamilton Rd. Equipped with 2 loading docks, facilitating smooth logistics and operations for incoming and outgoing shipments. Offering a robust 600 amp/3 phase service, accommodating diverse industrial or commercial requirements. This property presents an enticing opportunity for businesses seeking a strategic location, ample space, and excellent amenities. Whether for manufacturing, distribution, storage, or other commercial purposes, this space caters to a wide array of business needs. Contact us now to explore this exceptional leasing opportunity! (id:6289)

**Exterior** 

Lot Description Bldg=230 x 236 FT

**Listing Details** 

Listing Office CENTURY 21 FIRST CANADIAN CORP

MLS®, REALTOR®, and the associated logos are trademarks of The Canadian Real Estate Association.