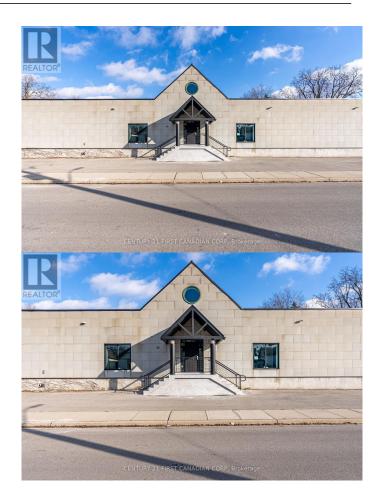

## \$

0 Bedroom, 3.00 Bathroom, 12,000 sqft Industrial on 0 Acres

East K, London, Ontario

Prime 12000sq ft Building including 7850 industrial plus 4150 office space in Downtown London Unveiling an outstanding opportunity to lease. Offering seamless access to Highbury/401. This property boasts excellent visibility and accessibility, featuring frontage on the bustling Hamilton Rd. Equipped with 2 loading docks, facilitating smooth logistics and operations for incoming and outgoing shipments. Offering a robust 600 amp/3 phase service, accommodating diverse industrial or commercial requirements. This property presents an enticing opportunity for businesses seeking a strategic location, ample space, and excellent amenities. Whether for manufacturing, distribution, storage, or other commercial purposes, this space caters to a wide array of business needs. Contact us now to explore this exceptional leasing opportunity! (id:6289)

**Exterior** 

Lot Description Bldg=230 x 236 FT

**Listing Details** 

Listing Office CENTURY 21 FIRST CANADIAN CORP

MLS®, REALTOR®, and the associated logos are trademarks of The Canadian Real Estate Association.