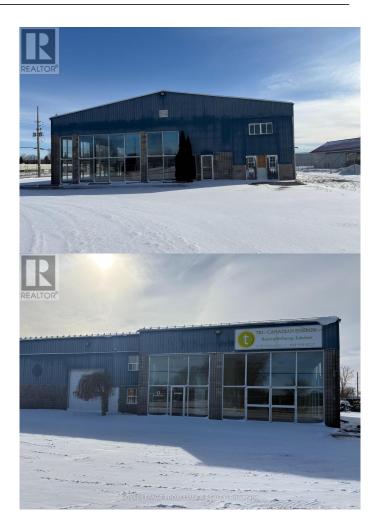

#### \$1,200

0 Bedroom, 0.00 Bathroom, 809 sqft Industrial on 0 Acres

Picton, Prince Edward County (picton), Ontario

Flexible Office, Production, and Warehouse Space for lease. Private space with its own entrance, customizable with a garage door to suit your needs. Available for short or long term leases. \$1,200 per month. (id:6289)