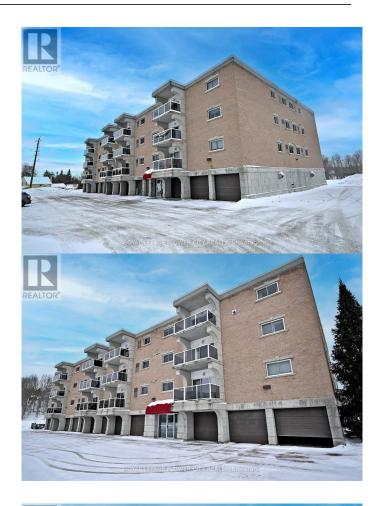

# \$449,900 - 401-85 William Street N, Brockton

MLS® #X11938387

## \$449,900

2 Bedroom, 2.00 Bathroom, Single Family

Brockton, Brockton, Ontario

- \*\*Top Floor Corner Unit\*\*: Enjoy panoramic views and added privacy in this sought-after location.- \*\*Carpet-Free\*\*: Modern and easy-to-maintain flooring throughout the apartment.- \*\*River View\*\*: Overlooks a serene river, perfect for relaxation and scenic views.- \*\*Very Spacious\*\*: Generously sized living areas offering comfort and flexibility.- \*\*2 Bedrooms + Den\*\*: Ideal for home office, extra storage, or additional living space.- \*\*Low Maintenance Fee\*\*: Affordable living with minimal upkeep costs.- \*\*Close to Shopping & Groceries\*\*: Convenience of nearby retail stores, supermarkets, and restaurants.- \*\*Easy Access from Highway\*\*: Quick commute to major routes and surrounding areas.- \*\*10 Minutes from Hanover\*\*: Close proximity to downtown Hanover for work, entertainment, and amenities.- \*\*Near Community High School\*\*: Perfect for families with school-age children.- \*\*Well-Maintained Building\*\*: Clean, organized, and well-cared-for shared spaces.-\*\*Extra Storage\*\*: Additional storage space to keep your belongings organized.- \*\*Ample Visitor Parking\*\*: Convenient parking for guests right on-site.- \*\*Rent Extra Parking Spot at Low Cost\*\*: Option to rent additional parking space at an affordable price.-\*\*Ground Floor Garage Parking with Remote Access\*\*: Secure parking with easy, remote-controlled access for convenience. (id:6289)

## **Community Information**

Address 401-85 William Street N

Subdivision Brockton
City Brockton
Province Ontario
Postal Code N0G2V0

#### **Exterior**

Exterior Brick, Aluminum siding