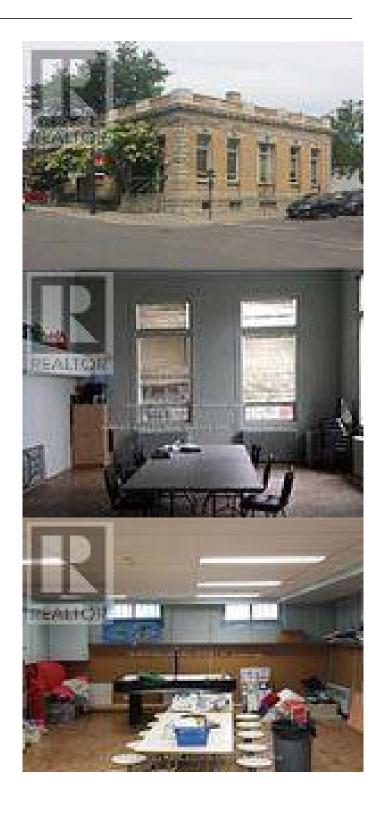

### \$

0 Bedroom, 0.00 Bathroom, 8,000 sqft Retail on 0 Acres

Simcoe, Norfolk (simcoe), Ontario

Superb Classic Structure in the centre of Simcoe, ideal for medical/therapeutic services facility uses . Thriving Region Of Norfolk. Early 1900'S Former Central Post Office Building. Interior Professionally Redesigned. Approximately 8000 Sq Ft Of Finished Office And Open Concept Work Areas. Soaring High Ceiling Structure With Picturesque Central Skylight & Exquisite 2nd Level Mezzanine Design. Loads Of Natural Light. High Ceiling Fully Functional Lower Level. Classic Original Exterior. Several Finished Private Offices & Various Open Concept Work Areas. Newer Boiler System and Central Air System. Private Parking Lot For 10 Cars. Handicap Access Entrance (id:6289)