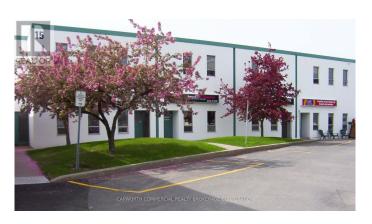

# \$ - 202a - 15 Grenfell Crescent, Ottawa

MLS® #X11910030

## \$

0 Bedroom, 2.00 Bathroom, 425 sqft Office on 0 Acres

7502 - Merivale Industrial Park, Ottawa, Ontario

Small wide open office space, great for small team. Hallway, stairs and washrooms are common and maintained by the Landlord. Clean and bright with south facing windows. \*\*EXTRAS\*\* Operating Expenses include real estate taxes, gas, hydro, water and sewer, common area cleaning, HVAC maintenance and repair, snow removal, landscape, building insurance and are estimated at \$ 12.00 per sq ft for 2025 (id:6289)

## **Community Information**

| Address     | 202a - 15 Grenfell Crescent     |
|-------------|---------------------------------|
| Subdivision | 7502 - Merivale Industrial Park |
| City        | Ottawa                          |
| Province    | Ontario                         |
| Postal Code | K2G0G3                          |