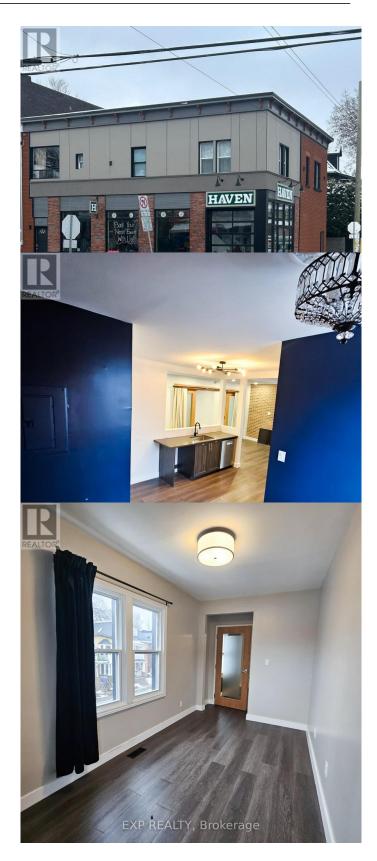

## \$

0 Bedroom, 0.00 Bathroom, 3,650 sqft Office on 0 Acres

4403 - Old Ottawa South, Ottawa, Ontario

Discover a cozy and well maintained cafe with an inviting ambiance, perfect for starting or expanding your food and beverage business. Situated in a desirable area with good foot traffic, ensuring visibility and accessibility for your customers. Operating cost are approximately \$18.25 per sq ft. Renovated mixed-use property offering versatile options! This space has been updated with significant investments and can be divided into four distinct units or opened up for larger uses. Features include two private rooms and two attached meeting rooms, ideal for side meetings or collaborative spaces. Perfect for various business needs. (id:6289)