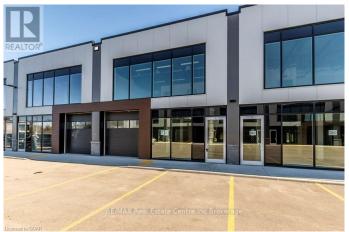

## \$

0 Bedroom, 0.00 Bathroom, 2,268 sqft Industrial

Kortright Hills, Guelph (kortright Hills), Ontario

Hanlon Creek Business Park. Brand new flex commercial/industrial unit for lease. Landlord has spent significant money on improvements including finishing both bathrooms, flooring, drywall finishing, electrical, etc. Ground level door is 10ft x 10ft and leads to unit that has 22 ft ceiling. Second floor office area is fully finished with bathroom and kitchenette. Conveniently located on the corner of Downey Road and Hanlon Creek Boulevard, Permitted uses includes Catering Service, Commercial School, Computer Establishment, Research establishment, Lab, Manufacturing, Medical Office/Clinic, Dentist, Orthodontist, Office, Post Secondary School, Print Shop, Warehouse, Showroom, Rec Centre, Vet Services, Public Hall, Restaurants (must comply with zoning restrictions) \r\nEasy to show. Call today. (id:6289)

### **Community Information**

Address 13 - 587 Hanlon Creek Boulevard

Subdivision Kortright Hills

City Guelph (kortright Hills)

Province Ontario

Postal Code N1C0B3