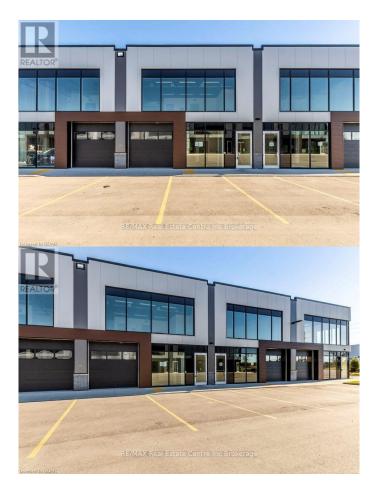

## \$

0 Bedroom, 0.00 Bathroom, 2,268 sqft Industrial

Kortright Hills, Guelph (kortright Hills), Ontario

Hanlon Creek Business Park. Brand new flex commercial/industrial unit for lease. Landlord has spent significant money on improvements including finishing both bathrooms, flooring, drywall finishing, electrical, etc. Ground level door is 10ft x 10ft and leads to unit that has 22 ft ceiling. Second floor office area is fully finished with bathroom and kitchenette. Conveniently located on the corner of Downey Road and Hanlon Creek Boulevard, Permitted uses includes Catering Service, Commercial School, Computer Establishment, Research establishment, Lab, Manufacturing, Medical Office/Clinic, Dentist, Orthodontist, Office, Post Secondary School, Print Shop, Warehouse, Showroom, Rec Centre, Vet Services, Public Hall, Restaurants (must comply with zoning restrictions) \r\nEasy to show. Call today. (id:6289)

### **Community Information**

Address 13 - 587 Hanlon Creek Boulevard

Subdivision Kortright Hills

City Guelph (kortright Hills)

Province Ontario

Postal Code N1C0B3