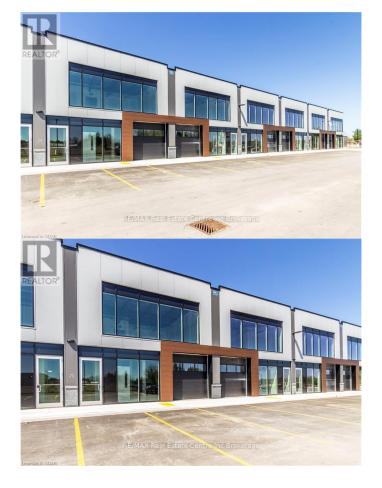

## \$

0 Bedroom, 0.00 Bathroom, 2,268 sqft Industrial on 0 Acres

Kortright Hills, Guelph (kortright Hills), Ontario

Looking for a a great place to locate your business. I present to you Unit 27 at 589 Hanlon Creek Blvd. A rare and special development located in the highly sought after Hanlon Business Park in the South End of Guelph, close to Major Highways (HWY 6 and 401.) Units include 22 foot clear height ceilings, second floor loft area, a 10ft x 10ft drive in loading bay and plenty of parking. If you are a business owner or entrepreneur looking for a place to house your operation you will not want to miss this one. Units currently in shell form and ready for your ideas and build out. This Unit can be combined with Units 26 and 28 to create spaces of 2268 sqft, 4536 sqft and 6804 sqft in size. Located in a part of the development with quick access to lots of parking. (id:6289)