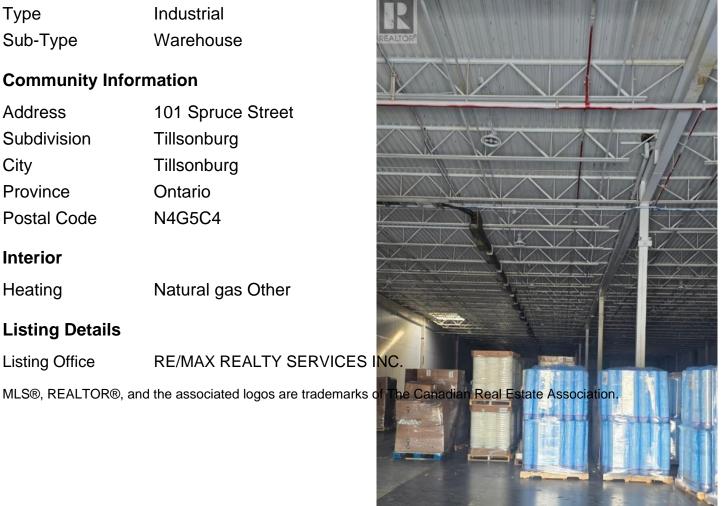

## **Essential Information**

Listing # X11822558

**Bathrooms** 0.00

Square Footage 16,000

Type Industrial

Sub-Type Warehouse

## **Community Information**

Address 101 Spruce Street

Subdivision Tillsonburg

City Tillsonburg

**Province** Ontario N4G5C4 Postal Code

Interior

Natural gas Other Heating

**Listing Details** 

**Listing Office** RE/MAX REALTY SERVICES INC.