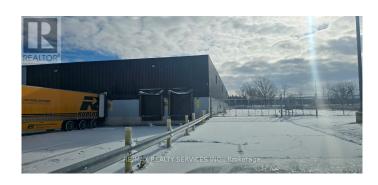

## \$

0 Bedroom, 0.00 Bathroom, 16,000 sqft Industrial

Tillsonburg, Tillsonburg, Ontario

Portion of a free standing building fully Demised, fully sprinkled. Perfect for warehousing - clear height 20', rent is gross which includes TMI, & Utilities. landlord prefers warehousing but open for other uses as well. Approximately 16000 SQ FT which includes extra lot for 20+ truck parking fully fenced. (id:6289)