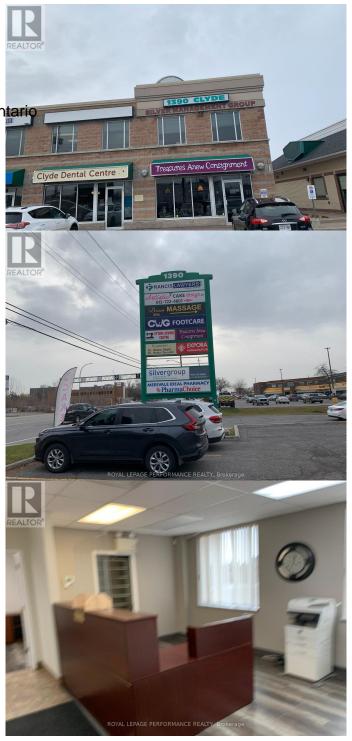

## \$ - 201 - 1390 Clyde Avenue, Ottawa

MLS® #X11822420

\$

0 Bedroom, 0.00 Bathroom, 17,000 sqft Office on 0 Acres

7301 - Meadowlands/St. Claire Gardens, Ottawa, Ontario

Clyde Avenue between Baseline and Merivale Roads, FULLY FURNISHED, 2nd floor office space. Modern with abundant sunlight. The interior contains a large reception area and 4 large private offices whit a storage/file room area. Parking for 70 vehicles, handicap and unreserved. Access by main stairwell or elevator. Landlord and management company occupy offices within the building. Exterior signage is available, utilities included in additional rent. Short walking distance to shopping and dining. LANDLORD OFFERING GENEROUS TENANT INUDCEMENTS FOR A 5 YEAR LEASE. \*\*EXTRAS\*\* All modern and clean office furniture including copier included in lease. (id:6289)

## **Community Information**

Address 201 - 1390 Clyde Avenue

Subdivision 7301 - Meadowlands/St. Claire Gardens

City Ottawa Province Ontario

Postal Code K2G3H9

**Amenities** 

Features Elevator

Parking Spaces 70