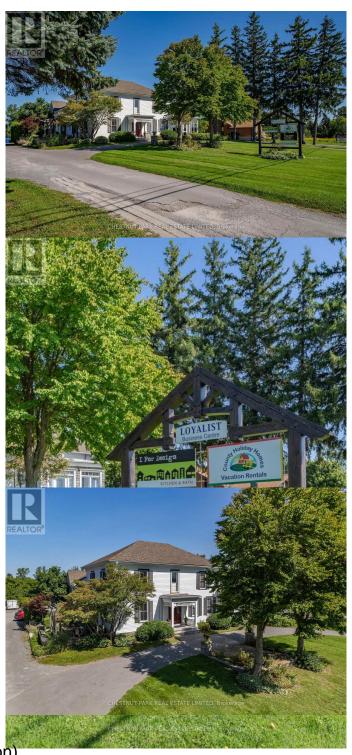

#### \$1,300

0 Bedroom, 0.00 Bathroom, Office on 0 Acres

Picton, Prince Edward County (picton), Ontario

AFFORDABLE OFFICE SPACE IN A PRIME LOCATION ON THE EDGE OF PICTON IN THE LOYALIST BUSINESS CENTRE! Month to month lease, \$1300.00 plus HST and includes heat, A/C, hydro, internet, washroom, and parking. These units consist of three offices with a small common area on the main level and a loft office space on the second level. This character filled building offers great exposure and curb appeal in an ideal location. Don't miss this opportunity! (id:6289)

## **Community Information**

Address 13360 Loyalist Parkway

Subdivision Picton

City Prince Edward County (picton)

Province Ontario
Postal Code K0K2T0

## **Exterior**

Lot Description 175 x 207.29 FT