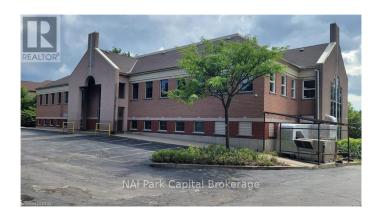

# \$ - 101&200 - 1030 Gordon Street, Guelph (kortright East)

MLS® #X10877579

\$

0 Bedroom, 0.00 Bathroom, 13,950 sqft Office

Kortright East, Guelph (kortright East), Ontario

1030 Gordon Street offers high profile professional main and second floor office space along an arterial roadway in Guelph. Ample on site parking and bus transit stop at the doorstep. Up-to 5,310 SF available on main floor and up-to 8,640 SF available on second floor. Space will be delivered in "shell" condition, but turnkey option is available. Ideal for professional office or medical users. Flexible unit configurations available. (id:6289)