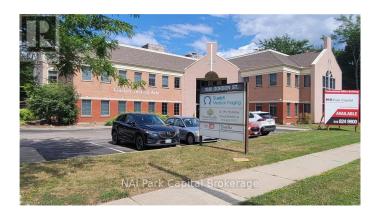

# \$ - 101&200 - 1030 Gordon Street, Guelph (kortright East)

MLS® #X10877579

\$

0 Bedroom, 0.00 Bathroom, 13,950 sqft Office

Kortright East, Guelph (kortright East), Ontario

1030 Gordon Street offers high profile professional main and second floor office space along an arterial roadway in Guelph. Ample on site parking and bus transit stop at the doorstep. Up-to 5,310 SF available on main floor and up-to 8,640 SF available on second floor. Space will be delivered in "shell" condition, but turnkey option is available. Ideal for professional office or medical users. Flexible unit configurations available. (id:6289)