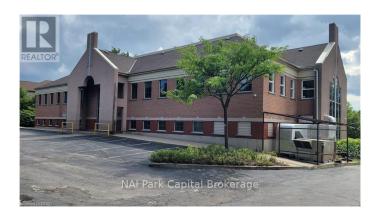

# \$ - 200 - 1030 Gordon Street, Guelph (kortright East)

MLS® #X10877575

\$

0 Bedroom, 0.00 Bathroom, 8,640 sqft Office

Kortright East, Guelph (kortright East), Ontario

1030 Gordon Street offers high profile professional main floor office space along an arterial roadway in Guelph. Ample on site parking and bus transit stop at the doorstep. Can be combined with main floor for up to 13,950 sq. ft. Space will be delivered in "shell" condition, but turnkey option is available. Ideal for professional office or medical users. Flexible unit configurations available. (id:6289)