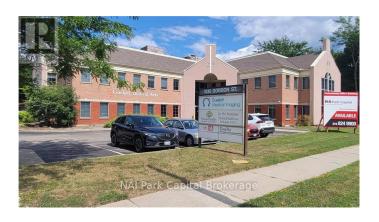

# \$ - 200 - 1030 Gordon Street, Guelph (kortright East)

MLS® #X10877575

\$

0 Bedroom, 0.00 Bathroom, 8,640 sqft Office

Kortright East, Guelph (kortright East), Ontario

1030 Gordon Street offers high profile professional main floor office space along an arterial roadway in Guelph. Ample on site parking and bus transit stop at the doorstep. Can be combined with main floor for up to 13,950 sq. ft. Space will be delivered in "shell" condition, but turnkey option is available. Ideal for professional office or medical users. Flexible unit configurations available. (id:6289)