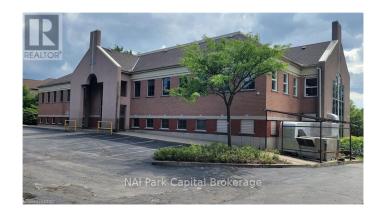

# \$ - 101 - 1030 Gordon Street, Guelph (kortright East)

MLS® #X10877570

\$

0 Bedroom, 0.00 Bathroom, 5,310 sqft Office

Kortright East, Guelph (kortright East), Ontario

1030 Gordon Street offers high profile professional main floor office space along an arterial roadway in Guelph. Ample on site parking and bus transit stop at the doorstep. Can be combined with second floor for up to 13,950 sq. ft. Space will be delivered in "shell" condition, but turnkey option is available. Ideal for professional office or medical users. Flexible unit configurations available. (id:6289)