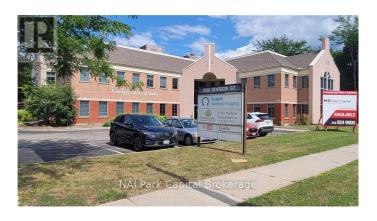

# \$ - 101 - 1030 Gordon Street, Guelph (kortright East)

MLS® #X10877570

\$

0 Bedroom, 0.00 Bathroom, 5,310 sqft Office

Kortright East, Guelph (kortright East), Ontario

1030 Gordon Street offers high profile professional main floor office space along an arterial roadway in Guelph. Ample on site parking and bus transit stop at the doorstep. Can be combined with second floor for up to 13,950 sq. ft. Space will be delivered in "shell" condition, but turnkey option is available. Ideal for professional office or medical users. Flexible unit configurations available. (id:6289)

## **Community Information**

Address 101 - 1030 Gordon Street

Subdivision Kortright East

City Guelph (kortright East)

Province Ontario
Postal Code N1G4X5