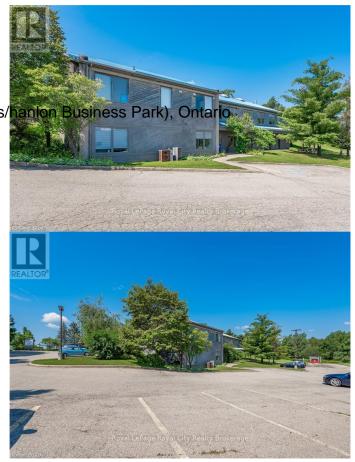

# \$ - 361 Southgate Drive, Guelph (clairfields/hanlon Business

MLS® #X10875946

\$

0 Bedroom, 0.00 Bathroom, 10,000 sqft Retail

Clairfields/Hanlon Business Park, Guelph (clairfields/hanlon Business Park), On

Don't miss this excellent opportunity to lease 10,000 sq ft of office space complete with a science lab of approximately 1000 sq ft. The lab is a completely up to date modern facility with Lab Benches, Cabinets, Fume Hood and a walk in Industrial Refrigerator. Part of the facility was formerly used as a dance studio, and 2 areas remain with appropriate flooring for those interested in that option. There is ample parking for 30+ cars and a park like setting with a picnic area for employees to enjoy their breaks outdoors. The property backs onto Preservation Park so employees wishing to get to work with no carbon footprint can bike or walk from the Kortright West area. (id:6289)

## **Community Information**

Address 361 Southgate Drive

Subdivision Clairfields/Hanlon Business Park

City Guelph (clairfields/hanlon Business Park)

Province Ontario
Postal Code N1G3M5