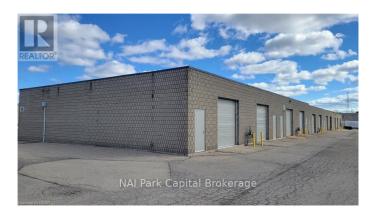

## \$

0 Bedroom, 0.00 Bathroom, 1,500 sqft Industrial

Willow West/Sugarbush/West Acres, Guelph (willow

Rare opportunity to lease small industrial space! 1,500 SF industrial unit available. Unit features 12' ceiling height and one grade-level loading door. Conveniently located by the Guelph Auto Mall. (id:6289)

### **Community Information**

| Address     | 2 - 126 Malcolm Road                      |
|-------------|-------------------------------------------|
| Subdivision | Willow West/Sugarbush/West Acres          |
| City        | Guelph (willow West/sugarbush/west Acres) |
| Province    | Ontario                                   |
| Postal Code | N1K1B1                                    |