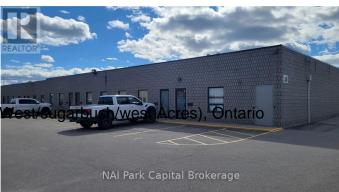

## \$

0 Bedroom, 0.00 Bathroom, 1,500 sqft Industrial

Willow West/Sugarbush/West Acres, Guelph (willow

Rare opportunity to lease small industrial space! 1,500 SF industrial unit available. Unit features 12' ceiling height and one grade-level loading door. Conveniently located by the Guelph Auto Mall. (id:6289)

### **Community Information**

| Address     | 2 - 126 Malcolm Road                      |
|-------------|-------------------------------------------|
| Subdivision | Willow West/Sugarbush/West Acres          |
| City        | Guelph (willow West/sugarbush/west Acres) |
| Province    | Ontario                                   |
| Postal Code | N1K1B1                                    |