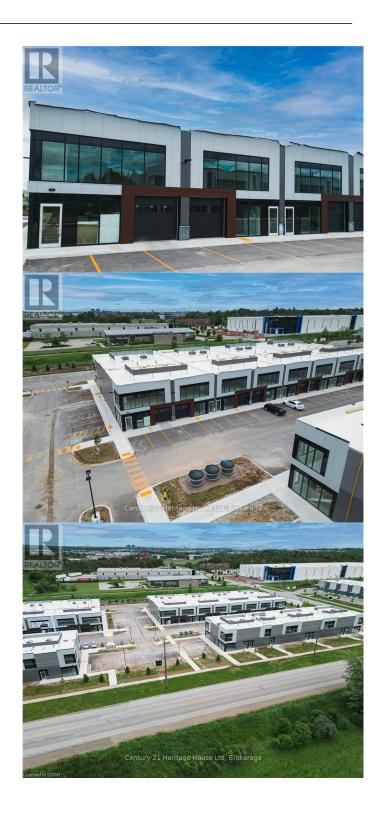

# \$ - 9 - 587 Hanlon Creek Boulevard, Guelph (kortright Hills)

MLS® #X10875446

\$

0 Bedroom, 0.00 Bathroom, 2,268 sqft Industrial

Kortright Hills, Guelph (kortright Hills), Ontario

Looking for a great place to locate your business? Brand new flex commercial/industrial unit for lease in highly desirable South-End Guelphs Hanlon Creek Business Park. This unique and modern space features 22 ft ceilings, a 10ft x 10ft drive-in loading bay /garage door, a mezzanine level of 701 sq ft (which can be split into dual units), and access to ample parking within the complex. Located at the corner of Hanlon Creek Boulevard and Downey Rd, steps from City bus routes, the unit offers a fantastic West view of green space off Downey Rd offering signage exposure. Offers zoning BP-3 -Industrial and Corporate Business, permitted for: Catering Service, Commercial School, Computer Establishment, Research establishment/Laboratory, Mall, Manufacturing, Medical Office/Clinic, Dentist/Orthodontist Clinic, Office, Post Secondary School, Print Shop, Warehouse, Showroom, Recreation Centre, Vet Services, Public Hall, Restaurants are permitted (must comply with zoning restrictions). Power: 600-volt, 200 amp electrical service is provided within each unit. 587 Hanlon Creek is 5 minutes from Highway 401 and close to Toronto, Hamilton, Cambridge, and Kitchener/Waterloo. This unit is delivered as a shell so you have the flexibility of customizing to your business needs (additional finishes to be completed by the landlord open for discussion). Book your showing today. (id:6289)