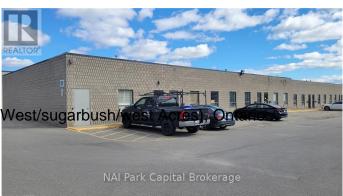

## \$

0 Bedroom, 0.00 Bathroom, 1,500 sqft Industrial

Willow West/Sugarbush/West Acres, Guelph (willow West/sugarbush/

Rare opportunity to lease small industrial space! 1,500 SF industrial unit available. Unit features 12' ceiling height and one grade-level loading door. Conveniently located by the Guelph Auto Mall. (id:6289)

### **Community Information**

| Address     | 3 - 120 Malcolm Road                      |
|-------------|-------------------------------------------|
| Subdivision | Willow West/Sugarbush/West Acres          |
| City        | Guelph (willow West/sugarbush/west Acres) |
| Province    | Ontario                                   |
| Postal Code | N1K1B1                                    |