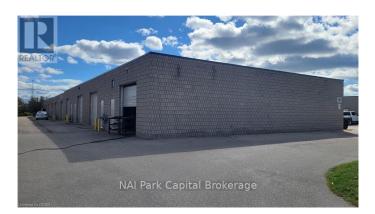

## \$

0 Bedroom, 0.00 Bathroom, 1,500 sqft Industrial

Willow West/Sugarbush/West Acres, Guelph (willow West/sugarbush/

Rare opportunity to lease small industrial space! 1,500 SF industrial unit available. Unit features 12' ceiling height and one grade-level loading door. Conveniently located by the Guelph Auto Mall. (id:6289)

### **Community Information**

| Address     | 3 - 120 Malcolm Road                      |
|-------------|-------------------------------------------|
| Subdivision | Willow West/Sugarbush/West Acres          |
| City        | Guelph (willow West/sugarbush/west Acres) |
| Province    | Ontario                                   |
| Postal Code | N1K1B1                                    |