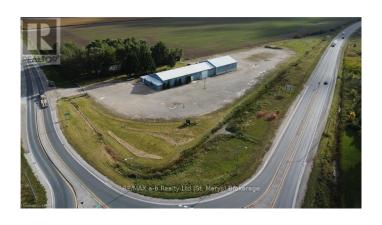

### \$

0 Bedroom, 2.00 Bathroom, 16,503 sqft Industrial on 0 Acres

Blanshard, Perth South (blanshard), Ontario

Prime location at the roundabout of Hwy #7 and Road 119, just southeast of St. Marys. This property offers over 16,000 sq. ft. of commercial/industrial space on approximately 3.5 acres, available for immediate possession to meet your business needs. The front and upper levels feature potential retail space, offices, and storage. Previously used as a farm equipment dealership, the building includes large heated work bays with high roll-up doors, offering flexibility for various uses. The owner is open to dividing the space for multiple tenants. The large yard also provides excellent outdoor storage opportunities. Contact your REALTOR® to explore this opportunity! (id:6289)