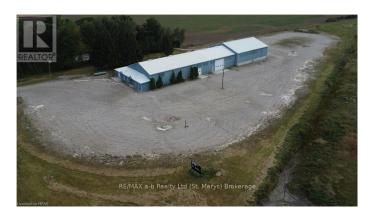

### \$

0 Bedroom, 2.00 Bathroom, 16,503 sqft Industrial on 0 Acres

Blanshard, Perth South (blanshard), Ontario

Prime location at the roundabout of Hwy #7 and Road 119, just southeast of St. Marys. This property offers over 16,000 sq. ft. of commercial/industrial space on approximately 3.5 acres, available for immediate possession to meet your business needs. The front and upper levels feature potential retail space, offices, and storage. Previously used as a farm equipment dealership, the building includes large heated work bays with high roll-up doors, offering flexibility for various uses. The owner is open to dividing the space for multiple tenants. The large yard also provides excellent outdoor storage opportunities. Contact your REALTOR® to explore this opportunity! (id:6289)