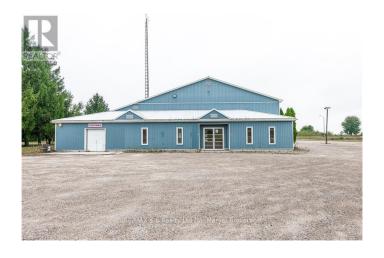

### \$

0 Bedroom, 2.00 Bathroom, 16,503 sqft Industrial on 0 Acres

Blanshard, Perth South (blanshard), Ontario

Prime location at the roundabout of Hwy #7 and Road 119, just southeast of St. Marys. This property offers over 16,000 sq. ft. of commercial/industrial space on approximately 3.5 acres, available for immediate possession to meet your business needs. The front and upper levels feature potential retail space, offices, and storage. Previously used as a farm equipment dealership, the building includes large heated work bays with high roll-up doors, offering flexibility for various uses. The owner is open to dividing the space for multiple tenants. The large yard also provides excellent outdoor storage opportunities. Contact your REALTOR® to explore this opportunity! (id:6289)