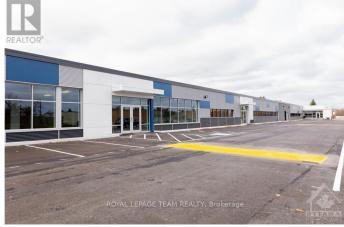

#### \$

0 Bedroom, 0.00 Bathroom, Office

7801 - Bellwood - Industrial Park, Ottawa, Ontario

Strategically situated in the heart of Bells Corners Technology Park on Robertson Road, this unique standalone building offers 9,779 square feet of versatile office/showroom/flex space. Additionally, there's the opportunity to expand with an additional 13,026 square feet. Featuring abundant natural light from large windows, generous 12-foot ceiling heights, and ample free parking, this space provides a bright and inviting atmosphere. Enjoy the added benefit of an outdoor employee courtyard with seating and a barbecue. Conveniently located near both the 417 and 416 highways, as well as transit, shopping, and grocery amenities right at your doorstep. Make this location your ideal workplace destination. (id:6289)