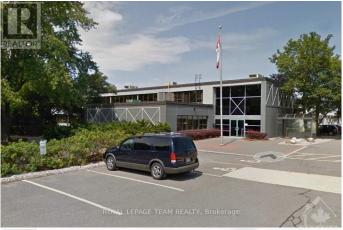

#### \$

0 Bedroom, 0.00 Bathroom, Office

7801 - Bellwood - Industrial Park, Ottawa, Ontario

Strategically situated in the heart of Bells Corners Technology Park on Robertson Road, this unique standalone building offers 9,779 square feet of versatile office/showroom/flex space. Additionally, there's the opportunity to expand with an additional 13,026 square feet. Featuring abundant natural light from large windows, generous 12-foot ceiling heights, and ample free parking, this space provides a bright and inviting atmosphere. Enjoy the added benefit of an outdoor employee courtyard with seating and a barbecue. Conveniently located near both the 417 and 416 highways, as well as transit, shopping, and grocery amenities right at your doorstep. Make this location your ideal workplace destination. (id:6289)