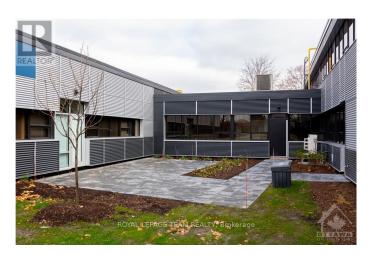

#### \$

0 Bedroom, 0.00 Bathroom, Office

7801 - Bellwood - Industrial Park, Ottawa, Ontario

Strategically situated in the heart of Bells Corners Technology Park on Robertson Road, this unique standalone building offers 9,779 square feet of versatile office/showroom/flex space. Additionally, there's the opportunity to expand with an additional 13,026 square feet. Featuring abundant natural light from large windows, generous 12-foot ceiling heights, and ample free parking, this space provides a bright and inviting atmosphere. Enjoy the added benefit of an outdoor employee courtyard with seating and a barbecue. Conveniently located near both the 417 and 416 highways, as well as transit, shopping, and grocery amenities right at your doorstep. Make this location your ideal workplace destination. (id:6289)