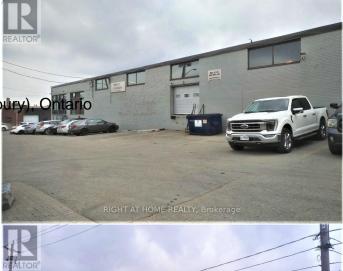

# \$

0 Bedroom, 0.00 Bathroom, 6,409 sqft Industrial on 0 Acres

Brookhaven-Amesbury, Toronto (brookhaven-Amesbury), Ontario

Prime Location Close To Highways And Transit. Flexible Office, Showroom, Shop, Or Warehouse Space. 6,409 Sqft Main Floor. 20 % Office Space / 80 % Warehouse/Shop Space With 16 Ft Ceilings. 1 Truck Level Roll Up Door And 3 Washrooms. (id:6289)

## **Essential Information**

| Listing #      | W9230966                |
|----------------|-------------------------|
| Bathrooms      | 0.00                    |
| Square Footage | 6,409                   |
| Acres          | 0.00                    |
| Туре           | Industrial              |
| Sub-Type       | Multi-Tenant Industrial |

## **Community Information**

| Address     | A - 20 Sheffield Street     |
|-------------|-----------------------------|
| Subdivision | Brookhaven-Amesbury         |
| City        | Toronto (brookhaven-Amesbur |
| Province    | Ontario                     |
| Postal Code | M6M3E6                      |
|             |                             |