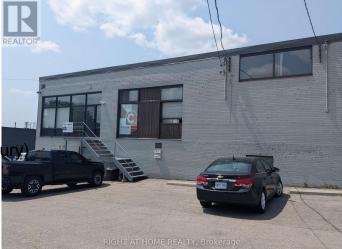

# \$

0 Bedroom, 0.00 Bathroom, 6,409 sqft Industrial on 0 Acres

Brookhaven-Amesbury, Toronto (brookhaven-Amesbury), Ontario

Prime Location Close To Highways And Transit. Flexible Office, Showroom, Shop, Or Warehouse Space. 6,409 Sqft Main Floor. 20 % Office Space / 80 % Warehouse/Shop Space With 16 Ft Ceilings. 1 Truck Level Roll Up Door And 3 Washrooms. (id:6289)

## **Essential Information**

| Listing #      | W9230966                |
|----------------|-------------------------|
| Bathrooms      | 0.00                    |
| Square Footage | 6,409                   |
| Acres          | 0.00                    |
| Туре           | Industrial              |
| Sub-Type       | Multi-Tenant Industrial |

## **Community Information**

| Address     | A - 20 Sheffield Street     |
|-------------|-----------------------------|
| Subdivision | Brookhaven-Amesbury         |
| City        | Toronto (brookhaven-Amesbur |
| Province    | Ontario                     |
| Postal Code | M6M3E6                      |
|             |                             |